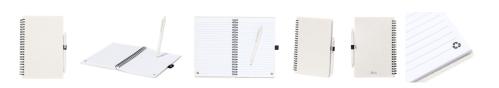

## AP733355-00

Emily notebook

Ecological wheat straw plastic covered spiral notebook with 80 lined sheets in recycled paper, A5 size. Including wheat straw plastic ballpoint pen with blue refill.

## **Product information**

| Item number               | AP733355-00                                                                                                                                                              |
|---------------------------|--------------------------------------------------------------------------------------------------------------------------------------------------------------------------|
| Product name              | notebook                                                                                                                                                                 |
| Description               | Ecological wheat straw plastic covered spiral notebook with 80 lined sheets in recycled paper, A5 size.<br>Including wheat straw plastic ballpoint pen with blue refill. |
| Colour(s)                 | natural                                                                                                                                                                  |
| Size                      | 150×213×15 mm                                                                                                                                                            |
| Material(s)               | Wheat straw / Recycled paper                                                                                                                                             |
| Individual product weight | 220 g                                                                                                                                                                    |
| Country of origin         | CN                                                                                                                                                                       |
| Tariff number             | 4820103000                                                                                                                                                               |
| EAN Code                  | 5996425791515                                                                                                                                                            |
| Product specific details  |                                                                                                                                                                          |
| Pen type                  | Ballpoint pen                                                                                                                                                            |
| Refill colour             | blue                                                                                                                                                                     |
| Refill type               | Normal refill                                                                                                                                                            |
| Size format               | A5                                                                                                                                                                       |
| Notebook paper type       | Lined sheets                                                                                                                                                             |
| Packing details           |                                                                                                                                                                          |
| Quantity                  | 50 pcs                                                                                                                                                                   |
| Gross weight              | 11.6 kg                                                                                                                                                                  |
| Net weight                | 11 kg                                                                                                                                                                    |
| Export carton dimensions  | 36 x 25 x 26 cm                                                                                                                                                          |
| Cubage                    | 0.0234 m3                                                                                                                                                                |
| Inner carton quantity     | 50 pcs                                                                                                                                                                   |
| Printing info             |                                                                                                                                                                          |