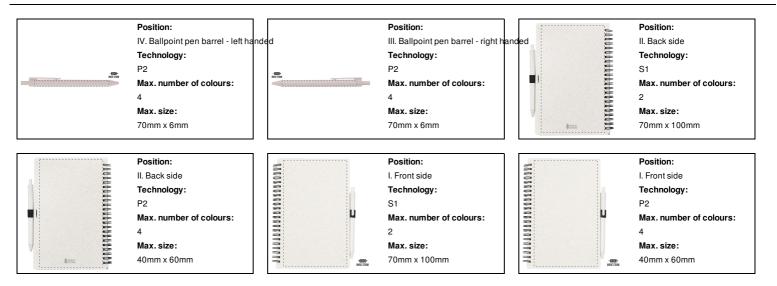

ons  | 36 x 25 x 26 cm                                                                                                                                                          |
| Cubage                    | 0.0234 m3                                                                                                                                                                |
| Inner carton quantity     | 50 pcs                                                                                                                                                                   |
| Printing info             |                                                                                                                                                                          |

## Printing info