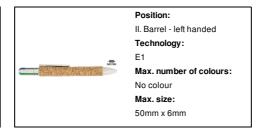

Ecological wheat straw plastic ballpoint pen with natural cork covered barrel. With 4 coloured refills: black, blue, green and red



### Other colours

#### **Product information**

Item numberAP733356Product nameballpoint pen

Description Ecological wheat straw plastic ballpoint pen with natural cork covered barrel. With 4 coloured refills: black,

blue, green and red.

 Colour(s)
 natural

 Size
 Ø14×144 mm

 Material(s)
 Wheat straw / Cork

Individual product weight 11 g
Country of origin CN

 Tariff number
 9608101000

 EAN Code
 5996425791522

# **Product specific details**

Pen type Ballpoint pen

## Packing details

Quantity1000 pcsGross weight13 kgNet weight11 kg

Export carton dimensions 53 x 23 x 31 cm

Cubage 0.03779 m3

Inner carton quantity 1000 pcs

## **Printing info**