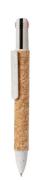

### Stello ballpoint pen

Ecological wheat straw plastic ballpoint pen with natural cork covered barrel. With 4 coloured refills: black, blue, green and red

#### **Product information**

Item numberAP733356Product nameballpoint pen

Description Ecological wheat straw plastic ballpoint pen with natural cork covered barrel. With 4 coloured refills: black,

blue, green and red.