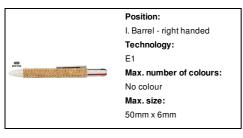

logical wheat straw plastic ballpoint pen with natural cork covered barrel. With 4 coloured refills: black, blue, green and red



### Other colours

#### **Product information**

Item numberAP733356Product nameballpoint pen

Description Ecological wheat straw plastic ballpoint pen with natural cork covered barrel. With 4 coloured refills: black,

blue, green and red.

 Colour(s)
 natural

 Size
 Ø14×144 mm

 Material(s)
 Wheat straw / Cork

Individual product weight 11 g
Country of origin CN

 Tariff number
 9608101000

 EAN Code
 5996425791522

# **Product specific details**

Pen type Ballpoint pen

## Packing details

Quantity1000 pcsGross weight13 kgNet weight11 kg

Export carton dimensions 53 x 23 x 31 cm

Cubage 0.03779 m3

Inner carton quantity 1000 pcs

## **Printing info**