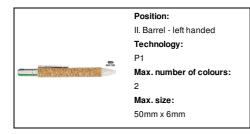

Ecological wheat straw plastic ballpoint pen with natural cork covered barrel. With 4 coloured refills: black, blue, green and red



### Other colours

#### **Product information**

Item numberAP733356Product nameballpoint pen

Description Ecological wheat straw plastic ballpoint pen with natural cork covered barrel. With 4 coloured refills: black,

blue, green and red.

 Colour(s)
 natural

 Size
 Ø14×144 mm

 Material(s)
 Wheat straw / Cork

Individual product weight 11 g
Country of origin CN

 Tariff number
 9608101000

 EAN Code
 5996425791522

# **Product specific details**

Pen type Ballpoint pen

## Packing details

Quantity1000 pcsGross weight13 kgNet weight11 kg

Export carton dimensions 53 x 23 x 31 cm

Cubage 0.03779 m3

Inner carton quantity 1000 pcs

## **Printing info**