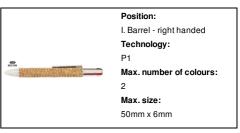

cological wheat straw plastic ballpoint pen with natural cork covered barrel. With 4 coloured refills: black, blue, green and red



### Other colours

#### **Product information**

Item numberAP733356Product nameballpoint pen

Description Ecological wheat straw plastic ballpoint pen with natural cork covered barrel. With 4 coloured refills: black,

blue, green and red.

 Colour(s)
 natural

 Size
 Ø14×144 mm

 Material(s)
 Wheat straw / Cork

Individual product weight 11 g
Country of origin CN

 Tariff number
 9608101000

 EAN Code
 5996425791522

# **Product specific details**

Pen type Ballpoint pen

## Packing details

Quantity1000 pcsGross weight13 kgNet weight11 kg

Export carton dimensions 53 x 23 x 31 cm

Cubage 0.03779 m3

Inner carton quantity 1000 pcs

## **Printing info**