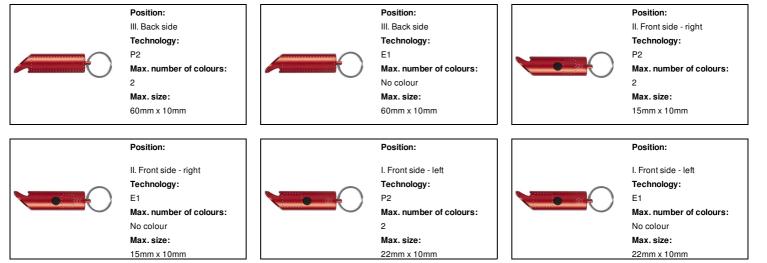

## Other colours

| Item number               | AP734085-05                                                                                          |
|---------------------------|------------------------------------------------------------------------------------------------------|
| Product name              | bottle opener flashlight                                                                             |
| Description               | Mini, recycled aluminium flashlight with 3 LED, bottle opener and keyring. With button cell battery. |
| Colour(s)                 | red                                                                                                  |
| Size                      | ø22×86 mm                                                                                            |
| Material(s)               | Recycled aluminium                                                                                   |
| Individual product weight | 36 g                                                                                                 |
| Country of origin         | CN                                                                                                   |
| Tariff number             | 8205510000                                                                                           |
| EAN Code                  | 5996425833741                                                                                        |
| Product specific details  |                                                                                                      |
| Battery included          | 1                                                                                                    |
| Packing details           |                                                                                                      |
| Quantity                  | 200 pcs                                                                                              |
| Gross weight              | 8.9 kg                                                                                               |
| Net weight                | 7.2 kg                                                                                               |
| Export carton dimensions  | 70 x 24 x 24 cm                                                                                      |
| Cubage                    | 0.04032 m3                                                                                           |
| Inner carton quantity     | 50 pcs                                                                                               |
| Printing info             |                                                                                                      |