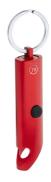

## AP734085-05

Kushing bottle opener flashlight

Mini, recycled aluminium flashlight with 3 LED, bottle opener and keyring. With button cell battery.

## Other colours

| Item number               | AP734085-05                                                                                          |
|---------------------------|------------------------------------------------------------------------------------------------------|
| Product name              | bottle opener flashlight                                                                             |
| Description               | Mini, recycled aluminium flashlight with 3 LED, bottle opener and keyring. With button cell battery. |
| Colour(s)                 | red                                                                                                  |
| Size                      | ø22×86 mm                                                                                            |
| Material(s)               | Recycled aluminium                                                                                   |
| Individual product weight | 36 g                                                                                                 |
| Country of origin         | CN                                                                                                   |
| Tariff number             | 8205510000                                                                                           |
| EAN Code                  | 5996425833741                                                                                        |
| Product specific details  |                                                                                                      |
| Battery included          | 1                                                                                                    |
| Packing details           |                                                                                                      |
| Quantity                  | 200 pcs                                                                                              |
| Gross weight              | 8.9 kg                                                                                               |
| Net weight                | 7.2 kg                                                                                               |
| Export carton dimensions  | 70 x 24 x 24 cm                                                                                      |
| Cubage                    | 0.04032 m3                                                                                           |
| Inner carton quantity     | 50 pcs                                                                                               |
| Printing info             |                                                                                                      |