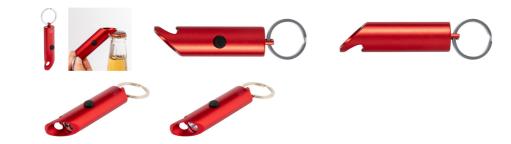

## AP734085-05

Kushing bottle opener flashlight

Mini, recycled aluminium flashlight with 3 LED, bottle opener and keyring. With button cell battery.

## Other colours

| Item number               | AP734085-05                                                                                          |
|---------------------------|------------------------------------------------------------------------------------------------------|
| Product name              | bottle opener flashlight                                                                             |
| Description               | Mini, recycled aluminium flashlight with 3 LED, bottle opener and keyring. With button cell battery. |
| Colour(s)                 | red                                                                                                  |
| Size                      | ø22×86 mm                                                                                            |
| Material(s)               | Recycled aluminium                                                                                   |
| Individual product weight | 36 g                                                                                                 |
| Country of origin         | CN                                                                                                   |
| Tariff number             | 8205510000                                                                                           |
| EAN Code                  | 5996425833741                                                                                        |
| Product specific details  |                                                                                                      |
| Battery included          | 1                                                                                                    |
| Packing details           |                                                                                                      |
| Quantity                  | 200 pcs                                                                                              |
| Gross weight              | 8.9 kg                                                                                               |
| Net weight                | 7.2 kg                                                                                               |
| Export carton dimensions  | 70 x 24 x 24 cm                                                                                      |
| Cubage                    | 0.04032 m3                                                                                           |
| Inner carton quantity     | 50 pcs                                                                                               |
| Printing info             |                                                                                                      |