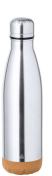

## Dagles insulated bottle

Double-wall, recycled stainless steel vacuum insulated bottle with natural cork base, 500 ml.

## **Product information**

| AP734126-21                                                                                   |
|-----------------------------------------------------------------------------------------------|
| insulated bottle                                                                              |
| Double-wall, recycled stainless steel vacuum insulated bottle with natural cork base, 500 ml. |
| silver                                                                                        |
| ø70×272 mm                                                                                    |
| 500 ml                                                                                        |
| Recycled stainless steel / Cork                                                               |
| 340 g                                                                                         |
| CN                                                                                            |
| 9617000000                                                                                    |
| 5996425834335                                                                                 |
|                                                                                               |
| Double wall                                                                                   |
| Vacuum insulation                                                                             |
|                                                                                               |
| 25 pcs                                                                                        |
| 9.5 kg                                                                                        |
| 8.5 kg                                                                                        |
| 40 x 30 x 40 cm                                                                               |
| 0.048 m3                                                                                      |
|                                                                                               |
|                                                                                               |