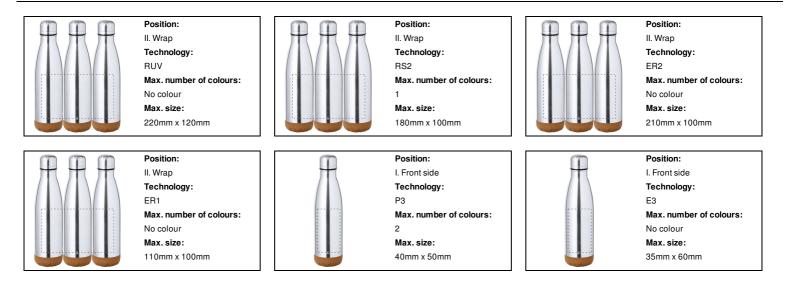

## **Product information**

| AP734126-21                                                                                   |
|-----------------------------------------------------------------------------------------------|
| insulated bottle                                                                              |
| Double-wall, recycled stainless steel vacuum insulated bottle with natural cork base, 500 ml. |
| silver                                                                                        |
| ø70×272 mm                                                                                    |
| 500 ml                                                                                        |
| Recycled stainless steel / Cork                                                               |
| 340 g                                                                                         |
| CN                                                                                            |
| 9617000000                                                                                    |
| 5996425834335                                                                                 |
|                                                                                               |
| Double wall                                                                                   |
| Vacuum insulation                                                                             |
|                                                                                               |
| 25 pcs                                                                                        |
| 9.5 kg                                                                                        |
| 8.5 kg                                                                                        |
| 40 x 30 x 40 cm                                                                               |
| 0.048 m3                                                                                      |
|                                                                                               |
|                                                                                               |