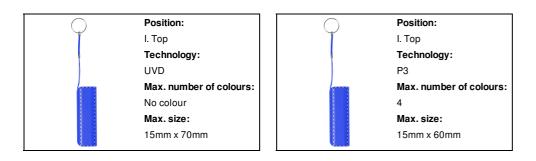

## Colak power bank

ABS plastic USB power bank with 1200 mAh battery and metal keyring. With 1 USB and 1 USB-C charger ports. USB-C input port. Including USB charger cable.

Other colours