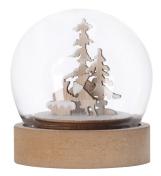

## Cemayer Christmas decoration

Snow globe shaped Christmas decoration in acrylic and MDF wood, with LED lights. Including button cell batteries.

## Other colours

**Product information** 

| Item number               | AP735456-00                                                                                                       |  |
|---------------------------|-------------------------------------------------------------------------------------------------------------------|--|
| Product name              | Christmas decoration                                                                                              |  |
| Description               | Snow globe shaped Christmas decoration in acrylic and MDF wood, with LED lights. Including button cell batteries. |  |
| Colour(s)                 | natural                                                                                                           |  |
| Size                      | ø79×85 mm                                                                                                         |  |
| Material(s)               | Acrylic / Wood                                                                                                    |  |
| Individual product weight | 100 g                                                                                                             |  |
| Country of origin         | CN                                                                                                                |  |
| Tariff number             | 9505109000                                                                                                        |  |
|                           |                                                                                                                   |  |