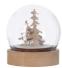

## Cemayer Christmas decoration

Snow globe shaped Christmas decoration in acrylic and MDF wood, with LED lights. Including button cell batteries.

## Other colours

**Product information** 

| Item number               | AP735456-00                                                                                                       |  |
|---------------------------|-------------------------------------------------------------------------------------------------------------------|--|
| Product name              | Christmas decoration                                                                                              |  |
| Description               | Snow globe shaped Christmas decoration in acrylic and MDF wood, with LED lights. Including button cell batteries. |  |
| Colour(s)                 | natural                                                                                                           |  |
| Size                      | ø79×85 mm                                                                                                         |  |
| Material(s)               | Acrylic / Wood                                                                                                    |  |
| Individual product weight | 100 g                                                                                                             |  |
| Country of origin         | CN                                                                                                                |  |
| Tariff number             | 9505109000                                                                                                        |  |
|                           |                                                                                                                   |  |