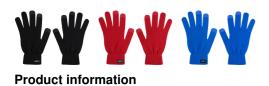

## Other colours

| Item number               | AP735470-06A                                                                                  |
|---------------------------|-----------------------------------------------------------------------------------------------|
| Product name              | RPET touch screen gloves                                                                      |
| Description               | RPET polyester touch screen gloves with special coating on 3 fingers. In one size for adults. |
| Colour(s)                 | dark blue                                                                                     |
| Material(s)               | Recycled PET polyester                                                                        |
| Individual product weight | 30 g                                                                                          |
| Country of origin         | CN                                                                                            |
| Tariff number             | 6116930000                                                                                    |
| EAN Code                  | 5996425875765                                                                                 |
| Product specific details  |                                                                                               |
| Packing details           |                                                                                               |
| Quantity                  | 200 pcs                                                                                       |
| Gross weight              | 7 kg                                                                                          |
| Net weight                | 6 kg                                                                                          |
| Export carton dimensions  | 46 x 55 x 26 cm                                                                               |
| Cubage                    | 0.06578 m3                                                                                    |
| Inner carton quantity     | 50 pcs                                                                                        |
| Printing info             |                                                                                               |
|                           |                                                                                               |