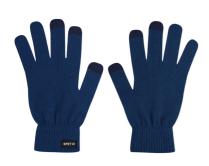

## Brolyn RPET touch screen gloves

RPET polyester touch screen gloves with special coating on 3 fingers. In one size for adults.

## Other colours

| Item number               | AP735470-06A                                                                                  |
|---------------------------|-----------------------------------------------------------------------------------------------|
| Product name              | RPET touch screen gloves                                                                      |
| Description               | RPET polyester touch screen gloves with special coating on 3 fingers. In one size for adults. |
| Colour(s)                 | dark blue                                                                                     |
| Material(s)               | Recycled PET polyester                                                                        |
| Individual product weight | 30 g                                                                                          |
| Country of origin         | CN                                                                                            |
| Tariff number             | 6116930000                                                                                    |
| EAN Code                  | 5996425875765                                                                                 |
| Product specific details  |                                                                                               |
| Packing details           |                                                                                               |
| Quantity                  | 200 pcs                                                                                       |
| Gross weight              | 7 kg                                                                                          |
| Net weight                | 6 kg                                                                                          |
| Export carton dimensions  | 46 x 55 x 26 cm                                                                               |
| Cubage                    | 0.06578 m3                                                                                    |
| Inner carton quantity     | 50 pcs                                                                                        |
| Printing info             |                                                                                               |
|                           |                                                                                               |