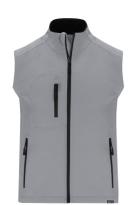

## AP735472-80\_M

Other colours

## Handricks RPET softshell bodywarmer vest

Triple-layer, wind and waterproof zipped RPET softshell bodywarmer vest with zipped chest and side pockets. Outside: 94% RPET polyester and 6% elastane. Inside: 100% RPET polyester polar fleece. 340 g/m<sup>2</sup>.

| Product information       |                                                                                                                                                                                                                           |
|---------------------------|---------------------------------------------------------------------------------------------------------------------------------------------------------------------------------------------------------------------------|
| Item number               | AP735472-80_M                                                                                                                                                                                                             |
| Product name              | RPET softshell bodywarmer vest                                                                                                                                                                                            |
| Description               | Triple-layer, wind and waterproof zipped RPET softshell bodywarmer vest with zipped chest and side pockets. Outside: 94% RPET polyester and 6% elastane. Inside: 100% RPET polyester polar fleece. 340 g/m <sup>2</sup> . |
| Colour(s)                 | grey                                                                                                                                                                                                                      |
| Material(s)               | Recycled PET polyester (340 g/m2) / Elastan                                                                                                                                                                               |
| Individual product weight | 525 g                                                                                                                                                                                                                     |
| Country of origin         | CN                                                                                                                                                                                                                        |
| Tariff number             | 6110309900                                                                                                                                                                                                                |
| EAN Code                  | 5996425876144                                                                                                                                                                                                             |
| Product specific details  |                                                                                                                                                                                                                           |
| Textile size              | Μ                                                                                                                                                                                                                         |
| Packing details           |                                                                                                                                                                                                                           |
| Quantity                  | 20 pcs                                                                                                                                                                                                                    |
| Gross weight              | 11.5 kg                                                                                                                                                                                                                   |
| Net weight                | 10.5 kg                                                                                                                                                                                                                   |
| Export carton dimensions  | 60 x 36 x 40 cm                                                                                                                                                                                                           |
| Cubage                    | 0.0864 m3                                                                                                                                                                                                                 |
| Printing info             |                                                                                                                                                                                                                           |