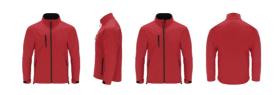

## AP735473-05\_S

Other colours

Triple-layer, wind and waterproof zipped RPET softshell jacket with zipped chest and side pockets. Outside: 94% RPET polyester and 6% elastane. Inside: 100% RPET polyester polar fleece. 340 g/m<sup>2</sup>.

Grifter RPET softshell jacket

| Item number               | AP735473-05 S                                                                                                                                                                                                    |
|---------------------------|------------------------------------------------------------------------------------------------------------------------------------------------------------------------------------------------------------------|
| Product name              | RPET softshell jacket                                                                                                                                                                                            |
| Description               | Triple-layer, wind and waterproof zipped RPET softshell jacket with zipped chest and side pockets. Outside: 94% RPET polyester and 6% elastane. Inside: 100% RPET polyester polar fleece. 340 g/m <sup>2</sup> . |
| Colour(s)                 | red                                                                                                                                                                                                              |
| Material(s)               | Recycled PET polyester (340 g/m2) / Elastan                                                                                                                                                                      |
| Individual product weight | 733.33 g                                                                                                                                                                                                         |
| Country of origin         | CN                                                                                                                                                                                                               |
| Tariff number             | 6202401019                                                                                                                                                                                                       |
| EAN Code                  | 5996425876212                                                                                                                                                                                                    |
| Product specific details  |                                                                                                                                                                                                                  |
| Textile size              | S                                                                                                                                                                                                                |
| Packing details           |                                                                                                                                                                                                                  |
| Quantity                  | 15 pcs                                                                                                                                                                                                           |
| Gross weight              | 12 kg                                                                                                                                                                                                            |
| Net weight                | 11 kg                                                                                                                                                                                                            |
| Export carton dimensions  | 65 x 44 x 30 cm                                                                                                                                                                                                  |
| Cubage                    | 0.0858 m3                                                                                                                                                                                                        |
| Printing info             |                                                                                                                                                                                                                  |