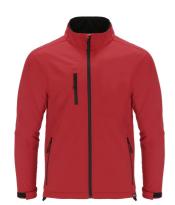

## AP735473-05\_S

Other colours

Triple-layer, wind and waterproof zipped RPET softshell jacket with zipped chest and side pockets. Outside: 94% RPET polyester and 6% elastane. Inside: 100% RPET polyester polar fleece. 340 g/m<sup>2</sup>.

Grifter RPET softshell jacket

| Item number               | AP735473-05 S                                                                                                                                                                                                    |
|---------------------------|------------------------------------------------------------------------------------------------------------------------------------------------------------------------------------------------------------------|
| Product name              | RPET softshell jacket                                                                                                                                                                                            |
| Description               | Triple-layer, wind and waterproof zipped RPET softshell jacket with zipped chest and side pockets. Outside: 94% RPET polyester and 6% elastane. Inside: 100% RPET polyester polar fleece. 340 g/m <sup>2</sup> . |
| Colour(s)                 | red                                                                                                                                                                                                              |
| Material(s)               | Recycled PET polyester (340 g/m2) / Elastan                                                                                                                                                                      |
| Individual product weight | 733.33 g                                                                                                                                                                                                         |
| Country of origin         | CN                                                                                                                                                                                                               |
| Tariff number             | 6202401019                                                                                                                                                                                                       |
| EAN Code                  | 5996425876212                                                                                                                                                                                                    |
| Product specific details  |                                                                                                                                                                                                                  |
| Textile size              | S                                                                                                                                                                                                                |
| Packing details           |                                                                                                                                                                                                                  |
| Quantity                  | 15 pcs                                                                                                                                                                                                           |
| Gross weight              | 12 kg                                                                                                                                                                                                            |
| Net weight                | 11 kg                                                                                                                                                                                                            |
| Export carton dimensions  | 65 x 44 x 30 cm                                                                                                                                                                                                  |
| Cubage                    | 0.0858 m3                                                                                                                                                                                                        |
| Printing info             |                                                                                                                                                                                                                  |