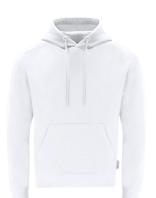

## Dretius hoodie sweatshirt

Hoodie sweatshirt with front pocket in 60% organic cotton and 40% RPET polyester, 280 g/m2.

Other colours

| Item number               | AP735475-01_XXL                                                                             |
|---------------------------|---------------------------------------------------------------------------------------------|
| Product name              | hoodie sweatshirt                                                                           |
| Description               | Hoodie sweatshirt with front pocket in 60% organic cotton and 40% RPET polyester, 280 g/m2. |
| Colour(s)                 | white                                                                                       |
| Material(s)               | Organic cotton / Recycled PET polyester (280 g/m2)                                          |
| Individual product weight | 760 g                                                                                       |
| Country of origin         | CN                                                                                          |
| Tariff number             | 6110209900                                                                                  |
| EAN Code                  | 5996425877165                                                                               |
| Product specific details  |                                                                                             |
| Textile size              | XXL                                                                                         |
| Packing details           |                                                                                             |
| Quantity                  | 25 pcs                                                                                      |
| Gross weight              | 20 kg                                                                                       |
| Net weight                | 19 kg                                                                                       |
| Export carton dimensions  | 60 x 48 x 40 cm                                                                             |
| Cubage                    | 0.1152 m3                                                                                   |
| Printing info             |                                                                                             |