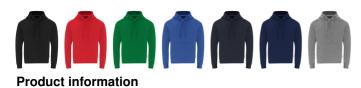

## Dretius hoodie sweatshirt

Hoodie sweatshirt with front pocket in 60% organic cotton and 40% RPET polyester, 280 g/m2.

Other colours

| Item number               | AP735475-01_XXL                                                                             |
|---------------------------|---------------------------------------------------------------------------------------------|
| Product name              | hoodie sweatshirt                                                                           |
| Description               | Hoodie sweatshirt with front pocket in 60% organic cotton and 40% RPET polyester, 280 g/m2. |
| Colour(s)                 | white                                                                                       |
| Material(s)               | Organic cotton / Recycled PET polyester (280 g/m2)                                          |
| Individual product weight | 760 g                                                                                       |
| Country of origin         | CN                                                                                          |
| Tariff number             | 6110209900                                                                                  |
| EAN Code                  | 5996425877165                                                                               |
| Product specific details  |                                                                                             |
| Textile size              | XXL                                                                                         |
| Packing details           |                                                                                             |
| Quantity                  | 25 pcs                                                                                      |
| Gross weight              | 20 kg                                                                                       |
| Net weight                | 19 kg                                                                                       |
| Export carton dimensions  | 60 x 48 x 40 cm                                                                             |
| Cubage                    | 0.1152 m3                                                                                   |
| Printing info             |                                                                                             |