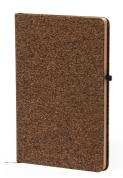

## Glampex coffee fibre notebook

Coffee fibre and natural cork covered notebook with 80 lined sheets in recycled kraft paper and pen holder. A5 size.