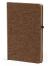

## Glampex coffee fibre notebook

Coffee fibre and natural cork covered notebook with 80 lined sheets in recycled kraft paper and pen holder. A5 size.