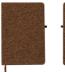

## Glampex coffee fibre notebook

Coffee fibre and natural cork covered notebook with 80 lined sheets in recycled kraft paper and pen holder. A5 size.