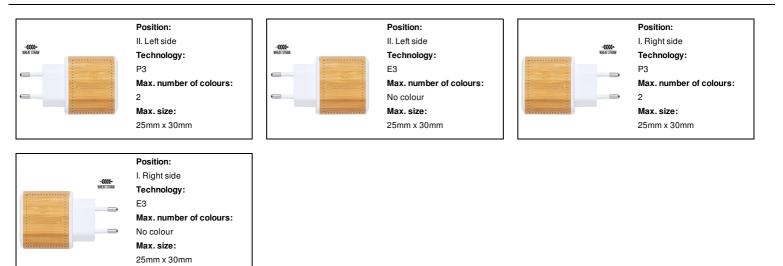

|
| Item number               | AP735383-01                                                                                                                                                                                      |

# Packing details

| Quantity                 | 100 pcs         |
|--------------------------|-----------------|
| Gross weight             | 6 kg            |
| Net weight               | 5 kg            |
| Export carton dimensions | 24 x 30 x 22 cm |
| Cubage                   | 0.01617 m3      |
| Inner carton quantity    | 50 pcs          |
|                          |                 |

# Printing info