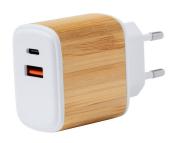

### Sugax USB wall charger

Fast-charging USB wall charger with 1 USB and 1 USB-C port, in ecological wheat straw plastic and bamboo housing. Supports quick charging technology (PD20W / QC3.0). With 2pole European plug.

### **Product information**

| Product specific details  |                                                                                                                                                                                                  |
|---------------------------|--------------------------------------------------------------------------------------------------------------------------------------------------------------------------------------------------|
| EAN Code                  | 5996425847588                                                                                                                                                                                    |
| Tariff number             | 8504409590                                                                                                                                                                                       |
| Country of origin         | CN                                                                                                                                                                                               |
| Individual product weight | 50 g                                                                                                                                                                                             |
| Material(s)               | Wheat straw / Plastic (ABS) / Bamboo                                                                                                                                                             |
| Size                      | 46×80×32 mm                                                                                                                                                                                      |
| Colour(s)                 | white                                                                                                                                                                                            |
| Description               | Fast-charging USB wall charger with 1 USB and 1 USB-C port, in ecological wheat straw plastic and bamboo housing. Supports quick charging technology (PD20W / QC3.0). With 2-pole European plug. |
| Product name              | USB wall charger                                                                                                                                                                                 |
| Item number               | AP735383-01                                                                                                                                                                                      |