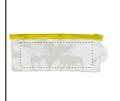

## Fident toothbrush set

Toothbrush set for children with plastic toothbrush and sand timer. In zipped plastic case.

No colour

Max. size:

10mm x 15mm

Position: I. Case / Pouch

Technology: S1

Max. number of colours:

3

Max. size: 100mm x 60mm