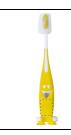

## Fident toothbrush set

Toothbrush set for children with plastic toothbrush and sand timer. In zipped plastic case.

# **Printing info**

Position:
III. Sand timer
Technology:

P2

Max. number of colours:

4

Max. size: 30mm x 8mm

Position:
II. Toothbrush
Technology:

E2 Max. number of colours: