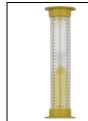

## Fident toothbrush set

Toothbrush set for children with plastic toothbrush and sand timer. In zipped plastic case.

# **Printing info**

Position:
III. Sand timer
Technology:

P2

Max. number of colours:

4

Max. size: 30mm x 8mm

Position:
II. Toothbrush
Technology:

E2 Max. number of colours: