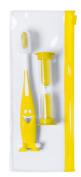

## Fident toothbrush set

Toothbrush set for children with plastic toothbrush and sand timer. In zipped plastic case.

#### **Product information**

Item numberAP741956-02Product nametoothbrush set

Description Toothbrush set for children with plastic toothbrush and sand timer. In zipped plastic case.

Colour(s) yellow

Size 80×200×20 mm