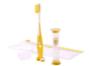

## Fident toothbrush set

Toothbrush set for children with plastic toothbrush and sand timer. In zipped plastic case.

#### **Product information**

Item numberAP741956-02Product nametoothbrush set

Description Toothbrush set for children with plastic toothbrush and sand timer. In zipped plastic case.

Colour(s) yellow

Size 80×200×20 mm