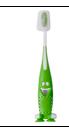

## Fident toothbrush set

Toothbrush set for children with plastic toothbrush and sand timer. In zipped plastic case.

#### Other colours

Item number AP741956-07 Product name toothbrush set

Description Toothbrush set for children with plastic toothbrush and sand timer. In zipped plastic case.

Colour(s) green

Size 80×200×20 mm

# **Printing info**

Position: III. Sand timer Technology:

Max. number of colours:

Max. size: 30mm x 8mm

Position: II. Toothbrush Technology:

E2

Max. number of colours:

No colour Max. size: 10mm x 15mm