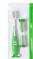

## Fident toothbrush set

Toothbrush set for children with plastic toothbrush and sand timer. In zipped plastic case.

#### Other colours

Item number AP741956-07 Product name toothbrush set

Description Toothbrush set for children with plastic toothbrush and sand timer. In zipped plastic case.

Colour(s) green

Size 80×200×20 mm