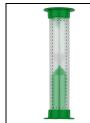

## Fident toothbrush set

Toothbrush set for children with plastic toothbrush and sand timer. In zipped plastic case.

#### Other colours

Item number AP741956-07 Product name toothbrush set

Description Toothbrush set for children with plastic toothbrush and sand timer. In zipped plastic case.

Colour(s) green

Size 80×200×20 mm

# **Printing info**

Position: III. Sand timer Technology:

Max. number of colours:

Max. size: 30mm x 8mm

Position: II. Toothbrush Technology:

E2

Max. number of colours:

No colour Max. size: 10mm x 15mm