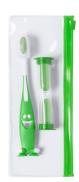

## Fident toothbrush set

Toothbrush set for children with plastic toothbrush and sand timer. In zipped plastic case.

#### Other colours

Item number AP741956-07 Product name toothbrush set

Description Toothbrush set for children with plastic toothbrush and sand timer. In zipped plastic case.

Colour(s) green

Size 80×200×20 mm