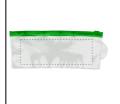

## Fident toothbrush set

Toothbrush set for children with plastic toothbrush and sand timer. In zipped plastic case.

#### Other colours

Item number AP741956-07 Product name toothbrush set

Description Toothbrush set for children with plastic toothbrush and sand timer. In zipped plastic case.

Colour(s) green

Size 80×200×20 mm

Position: I. Case / Pouch

Technology: S1

Max. number of colours:

Max. size: 100mm x 60mm