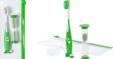

## Fident toothbrush set

Toothbrush set for children with plastic toothbrush and sand timer. In zipped plastic case.

#### Other colours

Item number AP741956-07 Product name toothbrush set

Description Toothbrush set for children with plastic toothbrush and sand timer. In zipped plastic case.

Colour(s) green

Size 80×200×20 mm