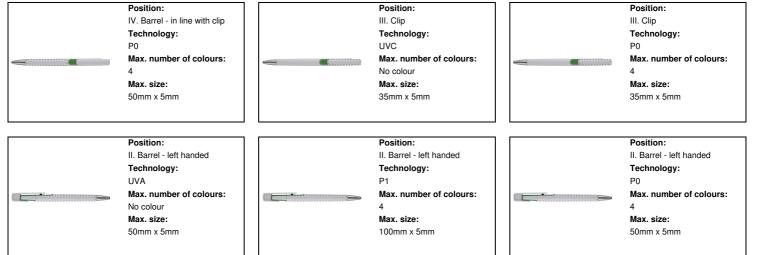

Position: I. Barrel - right handed Technology: UVA Max. number of colours: No colour Max. size: 50mm x 5mm

I. Barrel - right handed Technology: P1 Max. number of colours: 4 Max. size: 100mm x 5mm

Position:

Position: I. Barrel - right handed Technology: P0 Max. number of colours: 4 Max. size: 50mm x 5mm