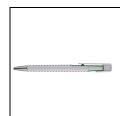

## AP741306-07

Rubri ballpoint pen

Plastic ballpoint pen with coloured decoration and chrome tip. With blue refill.

## **Product information**

| Item number               | AP741306-07                                                                      |
|---------------------------|----------------------------------------------------------------------------------|
| Product name              | ballpoint pen                                                                    |
| Description               | Plastic ballpoint pen with coloured decoration and chrome tip. With blue refill. |
| Colour(s)                 | green / white                                                                    |
| Size                      | ø10×138 mm                                                                       |
| Material(s)               | Plastic (ABS)                                                                    |
| Individual product weight | 8 g                                                                              |
| Country of origin         | CN                                                                               |
| Tariff number             | 9608101000                                                                       |
| EAN Code                  | 5996425454748                                                                    |
| Product specific details  |                                                                                  |
| Pen type                  | Ballpoint pen                                                                    |
| Mechanism type            | Push action                                                                      |
| Refill colour             | blue                                                                             |
| Refill type               | Normal refill                                                                    |
| Refill ball size          | 1 mm                                                                             |
| Packing details           |                                                                                  |
| Quantity                  | 1000 pcs                                                                         |
| Gross weight              | 9 kg                                                                             |
| Net weight                | 8 kg                                                                             |
| Export carton dimensions  | 43 x 31 x 18 cm                                                                  |
| Cubage                    | 0.02399 m3                                                                       |
| Inner carton quantity     | 50 pcs                                                                           |
| Printing info             |                                                                                  |