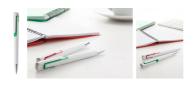

## AP741306-07

Rubri ballpoint pen

Plastic ballpoint pen with coloured decoration and chrome tip. With blue refill.

## **Product information**

| Item number               | AP741306-07                                                                      |
|---------------------------|----------------------------------------------------------------------------------|
| Product name              | ballpoint pen                                                                    |
| Description               | Plastic ballpoint pen with coloured decoration and chrome tip. With blue refill. |
| Colour(s)                 | green / white                                                                    |
| Size                      | ø10×138 mm                                                                       |
| Material(s)               | Plastic (ABS)                                                                    |
| Individual product weight | 8 g                                                                              |
| Country of origin         | CN                                                                               |
| Tariff number             | 9608101000                                                                       |
| EAN Code                  | 5996425454748                                                                    |
| Product specific details  |                                                                                  |
| Pen type                  | Ballpoint pen                                                                    |
| Mechanism type            | Push action                                                                      |
| Refill colour             | blue                                                                             |
| Refill type               | Normal refill                                                                    |
| Refill ball size          | 1 mm                                                                             |
| Packing details           |                                                                                  |
| Quantity                  | 1000 pcs                                                                         |
| Gross weight              | 9 kg                                                                             |
| Net weight                | 8 kg                                                                             |
| Export carton dimensions  | 43 x 31 x 18 cm                                                                  |
| Cubage                    | 0.02399 m3                                                                       |
| Inner carton quantity     | 50 pcs                                                                           |
| Printing info             |                                                                                  |