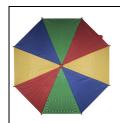

AP761223

Espinete kids umbrella

Automatic umbrella for kids with plastic handle and 8 coloured panels. Delivered with different coloured handle.

### **Product information**

| Item number               | AP761223                                                                                                         |
|---------------------------|------------------------------------------------------------------------------------------------------------------|
| Product name              | kids umbrella                                                                                                    |
| Description               | Automatic umbrella for kids with plastic handle and 8 coloured panels. Delivered with different coloured handle. |
| Colour(s)                 | multicolour                                                                                                      |
| Size                      | ø710 mm                                                                                                          |
| Material(s)               | 170T polyester (45 g/m2)                                                                                         |
| Individual product weight | 200 g                                                                                                            |
| Country of origin         | CN                                                                                                               |
| Tariff number             | 6601992000                                                                                                       |
| EAN Code                  | 5996425194538                                                                                                    |
| Product specific details  |                                                                                                                  |