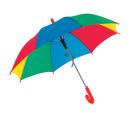

AP761223

Espinete kids umbrella

Automatic umbrella for kids with plastic handle and 8 coloured panels. Delivered with different coloured handle.

### **Product information**

| Item number               | AP761223                                                                                                         |
|---------------------------|------------------------------------------------------------------------------------------------------------------|
| Product name              | kids umbrella                                                                                                    |
| Description               | Automatic umbrella for kids with plastic handle and 8 coloured panels. Delivered with different coloured handle. |
| Colour(s)                 | multicolour                                                                                                      |
| Size                      | ø710 mm                                                                                                          |
| Material(s)               | 170T polyester (45 g/m2)                                                                                         |
| Individual product weight | 200 g                                                                                                            |
| Country of origin         | CN                                                                                                               |
| Tariff number             | 6601992000                                                                                                       |
| EAN Code                  | 5996425194538                                                                                                    |
| Product specific details  |                                                                                                                  |