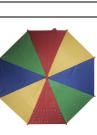

AP761223

Espinete kids umbrella

Automatic umbrella for kids with plastic handle and 8 coloured panels. Delivered with different coloured handle.

### **Product information**

| Item number               | AP761223                                                                                                         |
|---------------------------|------------------------------------------------------------------------------------------------------------------|
| Product name              | kids umbrella                                                                                                    |
| Description               | Automatic umbrella for kids with plastic handle and 8 coloured panels. Delivered with different coloured handle. |
| Colour(s)                 | multicolour                                                                                                      |
| Size                      | ø710 mm                                                                                                          |
| Material(s)               | 170T polyester (45 g/m2)                                                                                         |
| Individual product weight | 200 g                                                                                                            |
| Country of origin         | CN                                                                                                               |
| Tariff number             | 6601992000                                                                                                       |
| EAN Code                  | 5996425194538                                                                                                    |
| Product specific details  |                                                                                                                  |