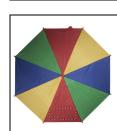

AP761223

Espinete kids umbrella

Automatic umbrella for kids with plastic handle and 8 coloured panels. Delivered with different coloured handle.

### **Product information**

| Item number               | AP761223                                                                                                         |
|---------------------------|------------------------------------------------------------------------------------------------------------------|
| Product name              | kids umbrella                                                                                                    |
| Description               | Automatic umbrella for kids with plastic handle and 8 coloured panels. Delivered with different coloured handle. |
| Colour(s)                 | multicolour                                                                                                      |
| Size                      | ø710 mm                                                                                                          |
| Material(s)               | 170T polyester (45 g/m2)                                                                                         |
| Individual product weight | 200 g                                                                                                            |
| Country of origin         | CN                                                                                                               |
| Tariff number             | 6601992000                                                                                                       |
| EAN Code                  | 5996425194538                                                                                                    |
| Product specific details  |                                                                                                                  |