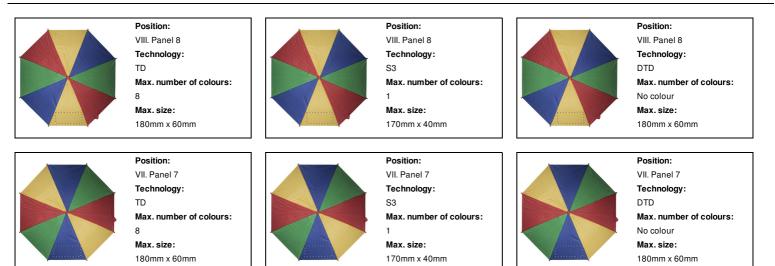

# Printing info

Position: VI. Panel 6 Technology: TD

Max. number of colours: 8

Max. size: 180mm x 60mm

Max. number of colours:

Max. size: 170mm x 40mm

Position:

V. Panel 5

Max. size:

170mm x 40mm

S3

1

Technology:

1

Position: VI. Panel 6 Technology: DTD Max. number of colours: No colour Max. size: 180mm x 60mm

Position:

V. Panel 5 Technology:

No colour Max. size:

180mm x 60mm

DTD

Position: V. Panel 5 Technology: TD Max. number of colours: 8 Max. size: 180mm x 60mm

Position:

IV. Panel 4

Max. size:

Position:

III. Panel 3

Max. size:

180mm x 60mm

TD

8

Technology:

180mm x 60mm

TD

8

Technology:

Max. number of colours:

Max. number of colours:

Position: IV. Panel 4 Technology: S3 Max. number of colours: 1

Max. number of colours:

Max. size: 170mm x 40mm

Position:

II Panel 2

S3

1

Technology:

Max. size:

170mm x 40mm

Max. number of colours:

Max. number of colours:

Position: II. Panel 2

Technology:

Max. number of colours:

Position: II Panel 2 Technology: TD Max. number of colours: 8

Max. size: 180mm x 60mm

Position: Position: I. Panel 1 - with closure strap (par I. Panel 1 - with closure strap ( clockwise) clockwise) Technology: Technology: TD S3 Max. number of colours: Max. number of colours: 8 1 Max. size: Max. size: 180mm v 60m 170mm v 40r 180mm x 60mr

DTD Max. number of colours: No colour Max. size: 180mm x 60mm Position:

I. Panel 1 - with closure strap (panel clockwise) Technology: DTD Max. number of colours: No colour Max. size:

2/2