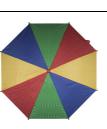

AP761223

Espinete kids umbrella

Automatic umbrella for kids with plastic handle and 8 coloured panels. Delivered with different coloured handle.

### **Product information**

| Item number               | AP761223                                                                                                         |
|---------------------------|------------------------------------------------------------------------------------------------------------------|
| Product name              | kids umbrella                                                                                                    |
| Description               | Automatic umbrella for kids with plastic handle and 8 coloured panels. Delivered with different coloured handle. |
| Colour(s)                 | multicolour                                                                                                      |
| Size                      | ø710 mm                                                                                                          |
| Material(s)               | 170T polyester (45 g/m2)                                                                                         |
| Individual product weight | 200 g                                                                                                            |
| Country of origin         | CN                                                                                                               |
| Tariff number             | 6601992000                                                                                                       |
| EAN Code                  | 5996425194538                                                                                                    |
| Product specific details  |                                                                                                                  |