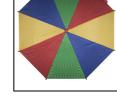

AP761223

Espinete kids umbrella

Automatic umbrella for kids with plastic handle and 8 coloured panels. Delivered with different coloured handle.

### **Product information**

| Item number               | AP761223                                                                                                         |
|---------------------------|------------------------------------------------------------------------------------------------------------------|
| Product name              | kids umbrella                                                                                                    |
| Description               | Automatic umbrella for kids with plastic handle and 8 coloured panels. Delivered with different coloured handle. |
| Colour(s)                 | multicolour                                                                                                      |
| Size                      | ø710 mm                                                                                                          |
| Material(s)               | 170T polyester (45 g/m2)                                                                                         |
| Individual product weight | 200 g                                                                                                            |
| Country of origin         | CN                                                                                                               |
| Tariff number             | 6601992000                                                                                                       |
| EAN Code                  | 5996425194538                                                                                                    |
| Product specific details  |                                                                                                                  |