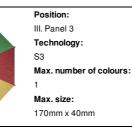

Position:

III. Panel 3

Max. size:

180mm x 60mm

TD

8

Technology:

180mm x 60mm