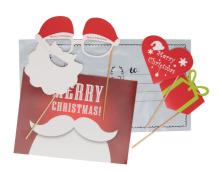

## Zilea selfie set

Christmas themed selfie set including 4 different photo props and postcard. Presented in a Christmas envelope and an individual bag.