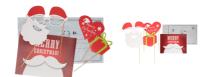

## Zilea selfie set

Christmas themed selfie set including 4 different photo props and postcard. Presented in a Christmas envelope and an individual bag.