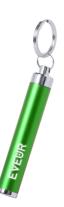

## Bimox flashlight

Other colours

Plastic flashlight with 1 LED and metal keyring. Logos engraved on body are illuminated. Including button cell batteries.