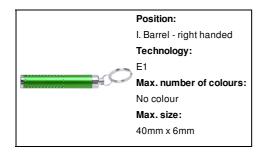

## **Product information**

| Item number                    | AP781933-07                                                                                                                  |
|--------------------------------|------------------------------------------------------------------------------------------------------------------------------|
| Product name                   | flashlight                                                                                                                   |
| Description                    | Plastic flashlight with 1 LED and metal keyring. Logos engraved on body are illuminated.<br>Including button cell batteries. |
| Colour(s)                      | green                                                                                                                        |
| Size                           | ø14×85 mm                                                                                                                    |
| Material(s)                    | Plastic                                                                                                                      |
| Individual product weight      | 12 g                                                                                                                         |
| Country of origin              | CN                                                                                                                           |
| Tariff number                  | 8513100000                                                                                                                   |
| EAN Code                       | 5996425135722                                                                                                                |
| Product specific details       |                                                                                                                              |
| Battery included               | 1                                                                                                                            |
| Quantity and type of batteries | Button cell battery                                                                                                          |
| Packing details                |                                                                                                                              |
| Quantity                       | 500 pcs                                                                                                                      |
| Gross weight                   | 7 kg                                                                                                                         |
| Net weight                     | 6 kg                                                                                                                         |
| Export carton dimensions       | 53 x 22 x 16 cm                                                                                                              |
| Cubage                         | 0.01866 m3                                                                                                                   |
| Inner carton quantity          | 50 pcs                                                                                                                       |
| Printing info                  |                                                                                                                              |