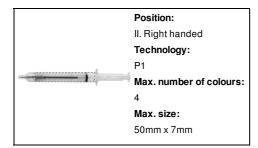

#### AP791516-01T

## Medic ballpoint pen



Syringe shaped plastic ballpoint pen with liquid filled transparent body. With blue refill.

### Other colours



#### **Product information**

Item numberAP791516-01TProduct nameballpoint pen

Description Syringe shaped plastic ballpoint pen with liquid filled transparent body. With blue refill.

Colour(s) transparent
Size ø11×127 mm
Material(s) Plastic
Individual product weight 9 g

Country of origin

CN

Tariff number

 Tariff number
 9608101000

 EAN Code
 5996425392958

# **Product specific details**

Pen type Ballpoint pen

Refill colour blue
Refill ball size 1 mm

## **Packing details**

Quantity1000 pcsGross weight10 kgNet weight9 kg

Export carton dimensions  $50 \times 31 \times 22 \text{ cm}$  Cubage 0.0341 m3

## **Printing info**