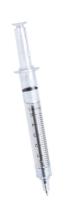

## Medic ballpoint pen

Syringe shaped plastic ballpoint pen with liquid filled transparent body. With blue refill.

#### **Product information**

Item numberAP791516-01TProduct nameballpoint pen

Description Syringe shaped plastic ballpoint pen with liquid filled transparent body. With blue refill.

Colour(s) transparent
Size ø11×127 mm
Material(s) Plastic
Individual product weight 9 g