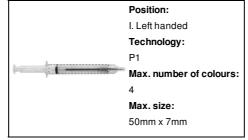

### AP791516-01T

## Medic ballpoint pen



Syringe shaped plastic ballpoint pen with liquid filled transparent body. With blue refill.

### Other colours



#### **Product information**

Item numberAP791516-01TProduct nameballpoint pen

Description Syringe shaped plastic ballpoint pen with liquid filled transparent body. With blue refill.

Colour(s) transparent
Size ø11×127 mm
Material(s) Plastic
Individual product weight 9 g

Country of origin

CN

Tariff number

 Tariff number
 9608101000

 EAN Code
 5996425392958

# **Product specific details**

Pen type Ballpoint pen

Refill colour blue
Refill ball size 1 mm

## **Packing details**

Quantity1000 pcsGross weight10 kgNet weight9 kg

Export carton dimensions  $50 \times 31 \times 22 \text{ cm}$  Cubage 0.0341 m3

## **Printing info**