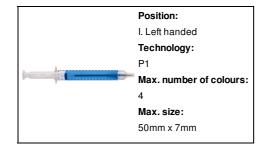

## **Product information**

| ltem number               | AP791516-06                                                                                 |
|---------------------------|---------------------------------------------------------------------------------------------|
| Product name              | ballpoint pen                                                                               |
| Description               | Syringe shaped plastic ballpoint pen with liquid filled transparent body. With blue refill. |
|                           |                                                                                             |
| Colour(s)                 | blue                                                                                        |
| Size                      | ø11×127 mm                                                                                  |
| Material(s)               | Plastic                                                                                     |
| Individual product weight | 9 g                                                                                         |
| Country of origin         | CN                                                                                          |
| Tariff number             | 9608101000                                                                                  |
| EAN Code                  | 5996425352006                                                                               |
| Product specific details  |                                                                                             |
| Pen type                  | Ballpoint pen                                                                               |
| Refill colour             | blue                                                                                        |
| Refill ball size          | 1 mm                                                                                        |
| Packing details           |                                                                                             |
| Quantity                  | 1000 pcs                                                                                    |
| Gross weight              | 10 kg                                                                                       |
| Net weight                | 9 kg                                                                                        |
| Export carton dimensions  | 50 x 31 x 22 cm                                                                             |
| Cubage                    | 0.0341 m3                                                                                   |
| Printing info             |                                                                                             |