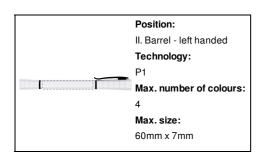

pen with LED flashlight. Delivered with blue refill and button cell batteries.



#### Other colours

#### **Product information**

Item numberAP791582-01Product namemedical pen

Description Plastic ballpoint pen with LED flashlight. Delivered with blue refill and button cell batteries.

Colour(s) white

Size ø14×142 mm

Material(s) Plastic
Individual product weight 14 g
Country of origin CN

Tariff number 9608101000 EAN Code 5996425358961

### **Product specific details**

Pen type Ballpoint pen
Mechanism type Capped
Refill colour blue
Battery included 1

Quantity and type of batteries Button cell battery

# **Packing details**

Quantity500 pcsGross weight8 kgNet weight7 kg

Export carton dimensions 42 x 30 x 18 cm

Cubage 0.02268 m3

Inner carton quantity 25 pcs

### **Printing info**