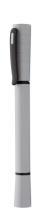

## Whiter medical pen

Plastic ballpoint pen with LED flashlight. Delivered with blue refill and button cell batteries.

#### **Product information**

Item numberAP791582-01Product namemedical pen

Description Plastic ballpoint pen with LED flashlight. Delivered with blue refill and button cell batteries.

Colour(s) white

Size ø14×142 mm