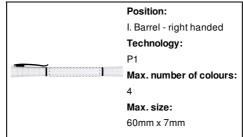

en with LED flashlight. Delivered with blue refill and button cell batteries.



#### Other colours

#### **Product information**

Item numberAP791582-01Product namemedical pen

Description Plastic ballpoint pen with LED flashlight. Delivered with blue refill and button cell batteries.

Colour(s) white

Size ø14×142 mm

Material(s) Plastic
Individual product weight 14 g
Country of origin CN

Tariff number 9608101000 EAN Code 5996425358961

### **Product specific details**

Pen type Ballpoint pen
Mechanism type Capped
Refill colour blue
Battery included 1

Quantity and type of batteries Button cell battery

# **Packing details**

Quantity500 pcsGross weight8 kgNet weight7 kg

Export carton dimensions 42 x 30 x 18 cm

Cubage 0.02268 m3

Inner carton quantity 25 pcs

### **Printing info**