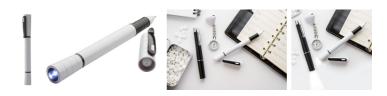

## Whiter medical pen

Plastic ballpoint pen with LED flashlight. Delivered with blue refill and button cell batteries.

#### **Product information**

Item numberAP791582-01Product namemedical pen

Description Plastic ballpoint pen with LED flashlight. Delivered with blue refill and button cell batteries.

Colour(s) white

Size ø14×142 mm

### **Product specific details**

Pen type Ballpoint pen
Mechanism type Capped
Refill colour blue
Battery included 1

Quantity and type of batteries Button cell battery