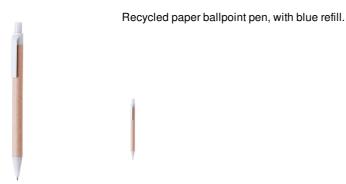

### **Product information**

Item numberAP791082-01Product nameballpoint pen

Description Recycled paper ballpoint pen, with blue refill.

Colour(s) white / natural
Size ø9×137 mm
Material(s) Recycled paper

# **Product specific details**

Pen type Ballpoint pen Refill colour blue