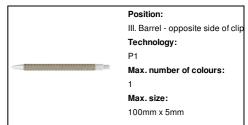

# AP791082-01

Tori ballpoint pen



### Other colours



### **Product information**

Item numberAP791082-01Product nameballpoint pen

Description Recycled paper ballpoint pen, with blue refill.

Colour(s) white / natural
Size ø9×137 mm
Material(s) Recycled paper

Individual product weight 5.5 g
Country of origin CN

 Tariff number
 9608101000

 EAN Code
 5996425139430

# **Product specific details**

Pen type Ballpoint pen Refill colour blue

### **Packing details**

Quantity1000 pcsGross weight6.5 kgNet weight5.5 kg

Export carton dimensions 40 x 31 x 17 cm

Cubage 0.02108 m3

Inner carton quantity 50 pcs

# **Printing info**