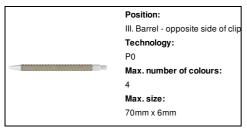

# AP791082-01

Tori ballpoint pen



### Other colours



### **Product information**

Item numberAP791082-01Product nameballpoint pen

Description Recycled paper ballpoint pen, with blue refill.

Colour(s) white / natural
Size ø9×137 mm
Material(s) Recycled paper

Individual product weight 5.5 g
Country of origin CN

 Tariff number
 9608101000

 EAN Code
 5996425139430

# **Product specific details**

Pen type Ballpoint pen Refill colour blue

### **Packing details**

Quantity1000 pcsGross weight6.5 kgNet weight5.5 kg

Export carton dimensions 40 x 31 x 17 cm

Cubage 0.02108 m3

Inner carton quantity 50 pcs

# **Printing info**