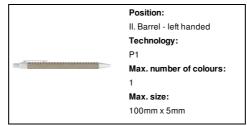

# AP791082-01

Tori ballpoint pen



### Other colours



### **Product information**

Item numberAP791082-01Product nameballpoint pen

Description Recycled paper ballpoint pen, with blue refill.

Colour(s) white / natural
Size ø9×137 mm
Material(s) Recycled paper

Individual product weight 5.5 g
Country of origin CN

 Tariff number
 9608101000

 EAN Code
 5996425139430

# **Product specific details**

Pen type Ballpoint pen Refill colour blue

### **Packing details**

Quantity1000 pcsGross weight6.5 kgNet weight5.5 kg

Export carton dimensions 40 x 31 x 17 cm

Cubage 0.02108 m3

Inner carton quantity 50 pcs

# **Printing info**