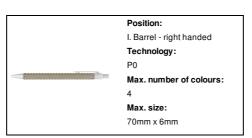

# AP791082-01

Tori ballpoint pen



### Other colours



### **Product information**

Item numberAP791082-01Product nameballpoint pen

Description Recycled paper ballpoint pen, with blue refill.

Colour(s) white / natural
Size ø9×137 mm
Material(s) Recycled paper

Individual product weight 5.5 g
Country of origin CN

 Tariff number
 9608101000

 EAN Code
 5996425139430

# **Product specific details**

Pen type Ballpoint pen Refill colour blue

### **Packing details**

Quantity1000 pcsGross weight6.5 kgNet weight5.5 kg

Export carton dimensions 40 x 31 x 17 cm

Cubage 0.02108 m3

Inner carton quantity 50 pcs

# **Printing info**