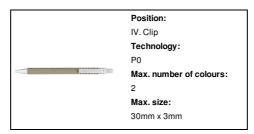

# AP791082-01

Tori ballpoint pen



### Other colours



### **Product information**

Item numberAP791082-01Product nameballpoint pen

Description Recycled paper ballpoint pen, with blue refill.

Colour(s) white / natural
Size ø9×137 mm
Material(s) Recycled paper

Individual product weight 5.5 g
Country of origin CN

 Tariff number
 9608101000

 EAN Code
 5996425139430

# **Product specific details**

Pen type Ballpoint pen Refill colour blue

### **Packing details**

Quantity1000 pcsGross weight6.5 kgNet weight5.5 kg

Export carton dimensions 40 x 31 x 17 cm

Cubage 0.02108 m3

Inner carton quantity 50 pcs

# **Printing info**