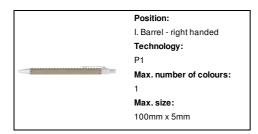

# AP791082-01

Tori ballpoint pen



### Other colours



### **Product information**

Item numberAP791082-01Product nameballpoint pen

Description Recycled paper ballpoint pen, with blue refill.

Colour(s) white / natural
Size ø9×137 mm
Material(s) Recycled paper

Individual product weight 5.5 g
Country of origin CN

 Tariff number
 9608101000

 EAN Code
 5996425139430

# **Product specific details**

Pen type Ballpoint pen Refill colour blue

### **Packing details**

Quantity1000 pcsGross weight6.5 kgNet weight5.5 kg

Export carton dimensions 40 x 31 x 17 cm

Cubage 0.02108 m3

Inner carton quantity 50 pcs

# **Printing info**