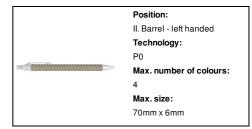

# AP791082-01

Tori ballpoint pen



### Other colours



### **Product information**

Item numberAP791082-01Product nameballpoint pen

Description Recycled paper ballpoint pen, with blue refill.

Colour(s) white / natural
Size ø9×137 mm
Material(s) Recycled paper

Individual product weight 5.5 g
Country of origin CN

 Tariff number
 9608101000

 EAN Code
 5996425139430

# **Product specific details**

Pen type Ballpoint pen Refill colour blue

### **Packing details**

Quantity1000 pcsGross weight6.5 kgNet weight5.5 kg

Export carton dimensions 40 x 31 x 17 cm

Cubage 0.02108 m3

Inner carton quantity 50 pcs

# **Printing info**