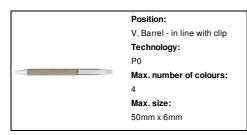

# AP791082-01

Tori ballpoint pen



### Other colours



### **Product information**

Item numberAP791082-01Product nameballpoint pen

Description Recycled paper ballpoint pen, with blue refill.

Colour(s) white / natural
Size ø9×137 mm
Material(s) Recycled paper

Individual product weight 5.5 g
Country of origin CN

 Tariff number
 9608101000

 EAN Code
 5996425139430

# **Product specific details**

Pen type Ballpoint pen Refill colour blue

### **Packing details**

Quantity1000 pcsGross weight6.5 kgNet weight5.5 kg

Export carton dimensions 40 x 31 x 17 cm

Cubage 0.02108 m3

Inner carton quantity 50 pcs

# **Printing info**