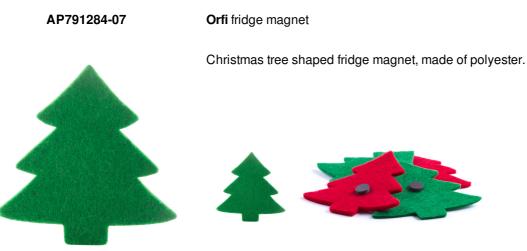

## **Product information**

| Packing details           |                                                         |
|---------------------------|---------------------------------------------------------|
| Product specific details  |                                                         |
| EAN Code                  | 5996425337775                                           |
| Tariff number             | 3926909790                                              |
| Country of origin         | CN                                                      |
| Individual product weight | 3 g                                                     |
| Material(s)               | Polyester                                               |
| Colour(s)                 | green                                                   |
| Description               | Christmas tree shaped fridge magnet, made of polyester. |
| Product name              | fridge magnet                                           |
| Item number               | AP791284-07                                             |