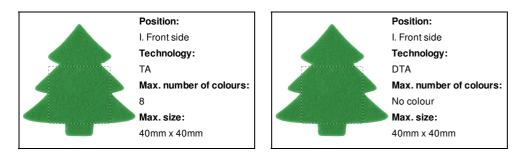

|
| Material(s)               | Polyester                                               |
| Colour(s)                 | green                                                   |
| Description               | Christmas tree shaped fridge magnet, made of polyester. |
| Product name              | fridge magnet                                           |
| Item number               | AP791284-07                                             |

| Quantity                 | 4000 pcs        |
|--------------------------|-----------------|
| Gross weight             | 14 kg           |
| Net weight               | 12 kg           |
| Export carton dimensions | 52 x 30 x 65 cm |
| Cubage                   | 0.1014 m3       |
|                          |                 |

## **Printing info**