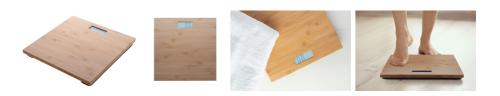

AP800420

BooFit bathroom scale

Digital bathroom scale with bamboo weighing platform. Capacity: 150 kg, graduation 0,1 kg, measurement units: kg/lb/st. With button cell battery.

## **Product information**

| ltem number                    | AP800420                                                                                                                                          |
|--------------------------------|---------------------------------------------------------------------------------------------------------------------------------------------------|
| Product name                   | bathroom scale                                                                                                                                    |
| Description                    | Digital bathroom scale with bamboo weighing platform. Capacity: 150 kg, graduation 0,1 kg, measurement units: kg/lb/st. With button cell battery. |
| Colour(s)                      | natural                                                                                                                                           |
| Size                           | 300×300×26 mm                                                                                                                                     |
| Material(s)                    | Bamboo                                                                                                                                            |
| Individual product weight      | 1250 g                                                                                                                                            |
| Country of origin              | CN                                                                                                                                                |
| Tariff number                  | 8423109000                                                                                                                                        |
| EAN Code                       | 5996425291992                                                                                                                                     |
| Product specific details       |                                                                                                                                                   |
| Battery included               | 1                                                                                                                                                 |
| Quantity and type of batteries | Button cell battery                                                                                                                               |
| Packing details                |                                                                                                                                                   |
| Quantity                       | 6 pcs                                                                                                                                             |
| Gross weight                   | 8 kg                                                                                                                                              |
| Net weight                     | 7.5 kg                                                                                                                                            |
| Export carton dimensions       | 34 x 29 x 34 cm                                                                                                                                   |
| Cubage                         | 0.03422 m3                                                                                                                                        |
| Brinting info                  |                                                                                                                                                   |