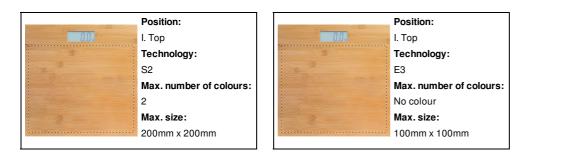

|
| Net weight                     | 7.5 kg                                                                                                                                            |
| Export carton dimensions       | 34 x 29 x 34 cm                                                                                                                                   |
| Cubage                         | 0.03422 m3                                                                                                                                        |
| Brinting info                  |                                                                                                                                                   |

## **Printing info**