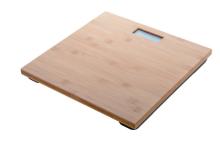

AP800420

BooFit bathroom scale

Digital bathroom scale with bamboo weighing platform. Capacity: 150 kg, graduation 0,1 kg, measurement units: kg/lb/st. With button cell battery.

## **Product information**

| ltem number                    | AP800420                                                                                                                                          |
|--------------------------------|---------------------------------------------------------------------------------------------------------------------------------------------------|
| Product name                   | bathroom scale                                                                                                                                    |
| Description                    | Digital bathroom scale with bamboo weighing platform. Capacity: 150 kg, graduation 0,1 kg, measurement units: kg/lb/st. With button cell battery. |
| Colour(s)                      | natural                                                                                                                                           |
| Size                           | 300×300×26 mm                                                                                                                                     |
| Material(s)                    | Bamboo                                                                                                                                            |
| Individual product weight      | 1250 g                                                                                                                                            |
| Country of origin              | CN                                                                                                                                                |
| Tariff number                  | 8423109000                                                                                                                                        |
| EAN Code                       | 5996425291992                                                                                                                                     |
| Product specific details       |                                                                                                                                                   |
| Battery included               | 1                                                                                                                                                 |
| Quantity and type of batteries | Button cell battery                                                                                                                               |
| Packing details                |                                                                                                                                                   |
| Quantity                       | 6 pcs                                                                                                                                             |
| Gross weight                   | 8 kg                                                                                                                                              |
| Net weight                     | 7.5 kg                                                                                                                                            |
| Export carton dimensions       | 34 x 29 x 34 cm                                                                                                                                   |
| Cubage                         | 0.03422 m3                                                                                                                                        |
| Brinting info                  |                                                                                                                                                   |