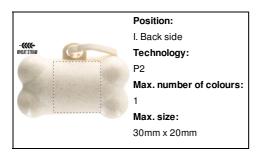

Bone shaped dog waste bag dispenser with carabiner in ecological wheat straw plastic. With 15 biodegradable bags.



## Other colours

#### **Product information**

Item number AP800422-00

Product name dog waste bag dispenser

Description

Bone shaped dog waste bag dispenser with carabiner in ecological wheat straw plastic.

With 15 biodegradable bags.

Colour(s) beige

Size 82×54×41 mm

Material(s) Wheat straw / Plastic

Individual product weight 40 g
Country of origin CN

Tariff number 4202321000 EAN Code 5996425327745

# **Product specific details**

Bag load capacity 1 kg
Bag volume capacity 1 l

### **Packing details**

Quantity 200 pcs
Gross weight 9 kg
Net weight 8 kg

Export carton dimensions 45 x 28 x 38 cm

Cubage 0.04788 m3

Inner carton quantity 50 pcs

# **Printing info**