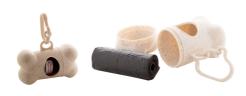

## Bocin dog waste bag dispenser

Bone shaped dog waste bag dispenser with carabiner in ecological wheat straw plastic. With 15 biodegradable bags.

#### **Product information**

Item number AP800422-00

Product name dog waste bag dispenser

Description

Bone shaped dog waste bag dispenser with carabiner in ecological wheat straw plastic.

With 15 biodegradable bags.