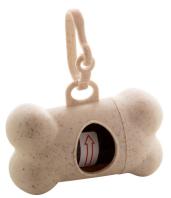

## Bocin dog waste bag dispenser

Bone shaped dog waste bag dispenser with carabiner in ecological wheat straw plastic. With 15 biodegradable bags.

#### **Product information**

Item number AP800422-00

Product name dog waste bag dispenser

Description

Bone shaped dog waste bag dispenser with carabiner in ecological wheat straw plastic.

With 15 biodegradable bags.