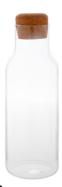

### Molokai XL water carafe

Borosilicate glass water carafe with cork lid, 1000 ml. Suitable for both cold and hot drinks, it can be also used as a decanter bottle.

#### **Product information**

Item numberAP800460Product namewater carafe

Description

Borosilicate glass water carafe with cork lid, 1000 ml. Suitable for both cold and hot drinks, it can be also used

as a decanter bottle.

Colour(s) transparent / natural

Size Ø84×260 mm
Capacity 1000 ml

Material(s) Borosilicate glass / Cork

Individual product weight 287.5 g
Country of origin CN

Tariff number 7013990090 EAN Code 5996425619512