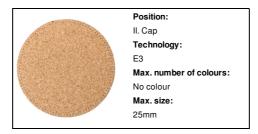

Borosilicate glass water carafe with cork lid, 1000 ml. Suitable for both cold and hot drinks, it can be also used as a decanter bottle.



### Other colours

#### **Product information**

Item numberAP800460Product namewater carafe

Description

Borosilicate glass water carafe with cork lid, 1000 ml. Suitable for both cold and hot drinks, it can be also used

as a decanter bottle.

Colour(s) transparent / natural

Size Ø84×260 mm
Capacity 1000 ml

Material(s) Borosilicate glass / Cork

Individual product weight 287.5 g
Country of origin CN

Tariff number 7013990090 EAN Code 5996425619512

**Product specific details** 

# Packing details

 Quantity
 40 pcs

 Gross weight
 12.5 kg

 Net weight
 11.5 kg

 Export carton dimensions
 44 x 35 x 54 cm

0.08316 m3

## Printing info

Cubage