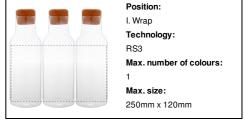

Borosilicate glass water carafe with cork lid, 1000 ml. Suitable for both cold and hot drinks, it can be also used as a decanter bottle.



### Other colours

#### **Product information**

Item numberAP800460Product namewater carafe

Description

Borosilicate glass water carafe with cork lid, 1000 ml. Suitable for both cold and hot drinks, it can be also used

as a decanter bottle.

Colour(s) transparent / natural

Size Ø84×260 mm
Capacity 1000 ml

Material(s) Borosilicate glass / Cork

Individual product weight 287.5 g
Country of origin CN

Tariff number 7013990090 EAN Code 5996425619512

**Product specific details** 

# Packing details

 Quantity
 40 pcs

 Gross weight
 12.5 kg

 Net weight
 11.5 kg

 Export carton dimensions
 44 x 35 x 54 cm

0.08316 m3

## Printing info

Cubage