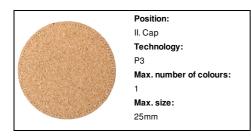

fe



Borosilicate glass water carafe with cork lid, 1000 ml. Suitable for both cold and hot drinks, it can be also used as a decanter bottle.



### Other colours

#### **Product information**

Item numberAP800460Product namewater carafe

Description

Borosilicate glass water carafe with cork lid, 1000 ml. Suitable for both cold and hot drinks, it can be also used

as a decanter bottle.

Colour(s) transparent / natural

Size Ø84×260 mm
Capacity 1000 ml

Material(s) Borosilicate glass / Cork

Individual product weight 287.5 g
Country of origin CN

Tariff number 7013990090 EAN Code 5996425619512

**Product specific details** 

# Packing details

 Quantity
 40 pcs

 Gross weight
 12.5 kg

 Net weight
 11.5 kg

 Export carton dimensions
 44 x 35 x 54 cm

0.08316 m3

## Printing info

Cubage