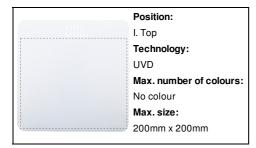

lass weighing platform. Capacity: 180 kg, graduation 0,1 kg, measurement units: kg/lb. With 2 AAA batteries.









### Other colours

#### **Product information**

Item numberAP800479Product namebathroom scale

Description Digital bathroom scale with backlit display and tempered glass weighing platform.

Capacity: 180 kg, graduation 0,1 kg, measurement units: kg/lb. With 2 AAA batteries.

Colour(s) white

Size 280×280×23 mm

Material(s) Glass
Individual product weight 1250 g
Country of origin CN

Tariff number 8423101000 EAN Code 5996425736660

# **Product specific details**

Battery included 1
Quantity and type of batteries 2 AAA

### **Packing details**

Quantity10 pcsGross weight13.5 kgNet weight12.5 kg

Export carton dimensions 32 x 30 x 30 cm Cubage 0.0288 m3

# **Printing info**