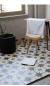

# Glaffy bathroom scale

Digital bathroom scale with backlit display and tempered glass weighing platform. Capacity: 180 kg, graduation 0,1 kg, measurement units: kg/lb. With 2 AAA batteries.