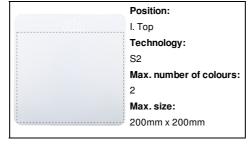

ss weighing platform. Capacity: 180 kg, graduation 0,1 kg, measurement units: kg/lb. With 2 AAA batteries.









### Other colours

#### **Product information**

Item numberAP800479Product namebathroom scale

Description Digital bathroom scale with backlit display and tempered glass weighing platform.

Capacity: 180 kg, graduation 0,1 kg, measurement units: kg/lb. With 2 AAA batteries.

Colour(s) white

Size 280×280×23 mm

Material(s) Glass
Individual product weight 1250 g
Country of origin CN

Tariff number 8423101000 EAN Code 5996425736660

# **Product specific details**

Battery included 1
Quantity and type of batteries 2 AAA

### **Packing details**

Quantity10 pcsGross weight13.5 kgNet weight12.5 kg

Export carton dimensions 32 x 30 x 30 cm Cubage 0.0288 m3

# **Printing info**