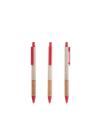

Corgy ballpoint pen

Ecological wheat straw plastic ballpoint pen with natural cork grip and coloured parts. With blue refill.

## **Product information**

| Item number               | AP800500-05                                                                                               |
|---------------------------|-----------------------------------------------------------------------------------------------------------|
| Product name              | ballpoint pen                                                                                             |
| Description               | Ecological wheat straw plastic ballpoint pen with natural cork grip and coloured parts. With blue refill. |
| Colour(s)                 | red                                                                                                       |
| Size                      | ø9×142 mm                                                                                                 |
| Material(s)               | Wheat straw / Cork                                                                                        |
| Individual product weight | 7.5 g                                                                                                     |
| Country of origin         | CN                                                                                                        |
| Tariff number             | 9608101000                                                                                                |
| EAN Code                  | 5996425747475                                                                                             |
| Product specific details  |                                                                                                           |
| Pen type                  | Ballpoint pen                                                                                             |
| Mechanism type            | Push action                                                                                               |
| Refill colour             | blue                                                                                                      |
| Refill ball size          | 1 mm                                                                                                      |
| Packing details           |                                                                                                           |
| Quantity                  | 1000 pcs                                                                                                  |
| Gross weight              | 8.5 kg                                                                                                    |
| Net weight                | 7.5 kg                                                                                                    |
| Export carton dimensions  | 43 x 31 x 18 cm                                                                                           |
| Cubage                    | 0.02399 m3                                                                                                |
| Inner carton quantity     | 50 pcs                                                                                                    |
| Printing info             |                                                                                                           |
|                           |                                                                                                           |