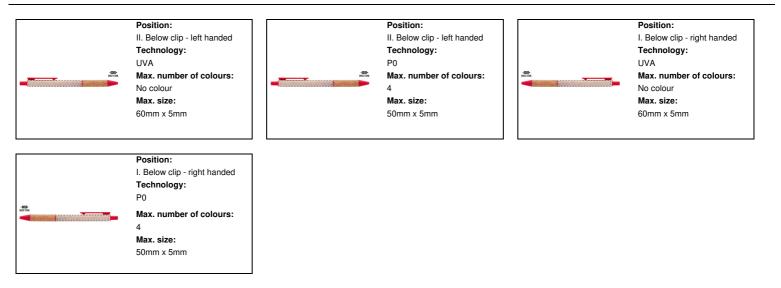

## **Product information**

| Item number               | AP800500-05                                                                                               |
|---------------------------|-----------------------------------------------------------------------------------------------------------|
| Product name              | ballpoint pen                                                                                             |
| Description               | Ecological wheat straw plastic ballpoint pen with natural cork grip and coloured parts. With blue refill. |
| Colour(s)                 | red                                                                                                       |
| Size                      | ø9×142 mm                                                                                                 |
| Material(s)               | Wheat straw / Cork                                                                                        |
| Individual product weight | 7.5 g                                                                                                     |
| Country of origin         | CN                                                                                                        |
| Tariff number             | 9608101000                                                                                                |
| EAN Code                  | 5996425747475                                                                                             |
| Product specific details  |                                                                                                           |
| Pen type                  | Ballpoint pen                                                                                             |
| Mechanism type            | Push action                                                                                               |
| Refill colour             | blue                                                                                                      |
| Refill ball size          | 1 mm                                                                                                      |
| Packing details           |                                                                                                           |
| Quantity                  | 1000 pcs                                                                                                  |
| Gross weight              | 8.5 kg                                                                                                    |
| Net weight                | 7.5 kg                                                                                                    |
| Export carton dimensions  | 43 x 31 x 18 cm                                                                                           |
| Cubage                    | 0.02399 m3                                                                                                |
| Inner carton quantity     | 50 pcs                                                                                                    |
| Printing info             |                                                                                                           |
|                           |                                                                                                           |