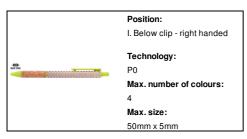

Ecological wheat straw plastic ballpoint pen with natural cork grip and coloured parts. With blue refill.



## Other colours



#### **Product information**

Item numberAP800500-07Product nameballpoint pen

Description Ecological wheat straw plastic ballpoint pen with natural cork grip and coloured parts. With blue refill.

 Colour(s)
 green

 Size
 ø9×142 mm

 Material(s)
 Wheat straw / Cork

Individual product weight 7.5 g
Country of origin CN

 Tariff number
 9608101000

 EAN Code
 5996425747499

# **Product specific details**

Pen type Ballpoint pen
Mechanism type Push action
Refill colour blue

## Packing details

Quantity1000 pcsGross weight8.5 kgNet weight7.5 kg

Export carton dimensions 43 x 31 x 18 cm

Cubage 0.02399 m3

Inner carton quantity 50 pcs

## **Printing info**