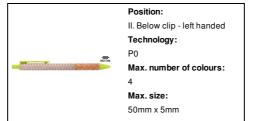

n



Ecological wheat straw plastic ballpoint pen with natural cork grip and coloured parts. With blue refill.



## Other colours



#### **Product information**

Item numberAP800500-07Product nameballpoint pen

Description Ecological wheat straw plastic ballpoint pen with natural cork grip and coloured parts. With blue refill.

 Colour(s)
 green

 Size
 ø9×142 mm

 Material(s)
 Wheat straw / Cork

Individual product weight 7.5 g
Country of origin CN

 Tariff number
 9608101000

 EAN Code
 5996425747499

# **Product specific details**

Pen type Ballpoint pen
Mechanism type Push action
Refill colour blue

## Packing details

Quantity1000 pcsGross weight8.5 kgNet weight7.5 kg

Export carton dimensions 43 x 31 x 18 cm

Cubage 0.02399 m3

Inner carton quantity 50 pcs

## **Printing info**