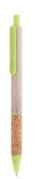

## Corgy ballpoint pen

Ecological wheat straw plastic ballpoint pen with natural cork grip and coloured parts. With blue refill.

#### **Product information**

Item numberAP800500-07Product nameballpoint pen

Description Ecological wheat straw plastic ballpoint pen with natural cork grip and coloured parts. With blue refill.

 Colour(s)
 green

 Size
 ø9×142 mm

 Material(s)
 Wheat straw / Cork

Individual product weight 7.5 g
Country of origin CN

 Tariff number
 9608101000

 EAN Code
 5996425747499