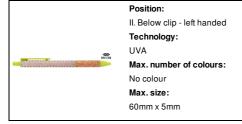

pen



Ecological wheat straw plastic ballpoint pen with natural cork grip and coloured parts. With blue refill.



## Other colours



#### **Product information**

Item numberAP800500-07Product nameballpoint pen

Description Ecological wheat straw plastic ballpoint pen with natural cork grip and coloured parts. With blue refill.

 Colour(s)
 green

 Size
 ø9×142 mm

 Material(s)
 Wheat straw / Cork

Individual product weight 7.5 g
Country of origin CN

 Tariff number
 9608101000

 EAN Code
 5996425747499

# **Product specific details**

Pen type Ballpoint pen
Mechanism type Push action
Refill colour blue

## Packing details

Quantity1000 pcsGross weight8.5 kgNet weight7.5 kg

Export carton dimensions 43 x 31 x 18 cm

Cubage 0.02399 m3

Inner carton quantity 50 pcs

## **Printing info**