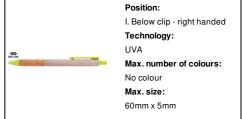

Ecological wheat straw plastic ballpoint pen with natural cork grip and coloured parts. With blue refill.



## Other colours



#### **Product information**

Item numberAP800500-07Product nameballpoint pen

Description Ecological wheat straw plastic ballpoint pen with natural cork grip and coloured parts. With blue refill.

 Colour(s)
 green

 Size
 ø9×142 mm

 Material(s)
 Wheat straw / Cork

Individual product weight 7.5 g
Country of origin CN

 Tariff number
 9608101000

 EAN Code
 5996425747499

# **Product specific details**

Pen type Ballpoint pen
Mechanism type Push action
Refill colour blue

## Packing details

Quantity1000 pcsGross weight8.5 kgNet weight7.5 kg

Export carton dimensions 43 x 31 x 18 cm

Cubage 0.02399 m3

Inner carton quantity 50 pcs

## **Printing info**