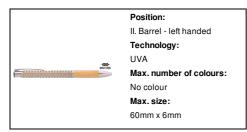

blue refill.



## Other colours



#### **Product information**

Item numberAP800504-00Product nameballpoint pen

Description Ecological wheat straw plastic ballpoint pen with bamboo grip and metal parts. With blue refill.

 $\begin{array}{c} \text{Colour(s)} & \text{natural} \\ \text{Size} & \text{\varnothing} 10 \times 137 \text{ mm} \end{array}$ 

Material(s) Bamboo / Wheat straw

Individual product weight 7.5 g
Country of origin CN

Tariff number 9608101000 EAN Code 5996425747666

## **Product specific details**

Pen type Ballpoint pen
Mechanism type Push action
Refill colour blue
Refill ball size 1 mm

# Packing details

Quantity1000 pcsGross weight8.5 kgNet weight7.5 kg

Export carton dimensions 43 x 31 x 18 cm

Cubage 0.02399 m3

Inner carton quantity 50 pcs

# **Printing info**