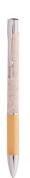

## Bookot ballpoint pen

Ecological wheat straw plastic ballpoint pen with bamboo grip and metal parts. With blue refill.

#### **Product information**

Item numberAP800504-00Product nameballpoint pen

Description Ecological wheat straw plastic ballpoint pen with bamboo grip and metal parts. With blue refill.

 $\begin{array}{c} \text{Colour(s)} & \text{natural} \\ \text{Size} & \text{\varnothing} 10 \times 137 \text{ mm} \end{array}$ 