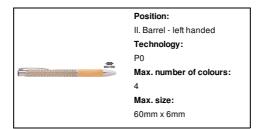

lue refill.



## Other colours



#### **Product information**

Item numberAP800504-00Product nameballpoint pen

Description Ecological wheat straw plastic ballpoint pen with bamboo grip and metal parts. With blue refill.

 $\begin{array}{c} \text{Colour(s)} & \text{natural} \\ \text{Size} & \text{\varnothing} 10 \times 137 \text{ mm} \end{array}$ 

Material(s) Bamboo / Wheat straw

Individual product weight 7.5 g
Country of origin CN

Tariff number 9608101000 EAN Code 5996425747666

## **Product specific details**

Pen type Ballpoint pen
Mechanism type Push action
Refill colour blue
Refill ball size 1 mm

# Packing details

Quantity1000 pcsGross weight8.5 kgNet weight7.5 kg

Export carton dimensions 43 x 31 x 18 cm

Cubage 0.02399 m3

Inner carton quantity 50 pcs

# **Printing info**