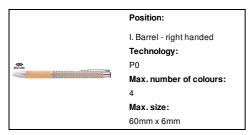

refill.



## Other colours



#### **Product information**

Item numberAP800504-00Product nameballpoint pen

Description Ecological wheat straw plastic ballpoint pen with bamboo grip and metal parts. With blue refill.

 $\begin{array}{c} \text{Colour(s)} & \text{natural} \\ \text{Size} & \text{\varnothing} 10 \times 137 \text{ mm} \end{array}$ 

Material(s) Bamboo / Wheat straw

Individual product weight 7.5 g
Country of origin CN

Tariff number 9608101000 EAN Code 5996425747666

## **Product specific details**

Pen type Ballpoint pen
Mechanism type Push action
Refill colour blue
Refill ball size 1 mm

# Packing details

Quantity1000 pcsGross weight8.5 kgNet weight7.5 kg

Export carton dimensions 43 x 31 x 18 cm

Cubage 0.02399 m3

Inner carton quantity 50 pcs

# **Printing info**