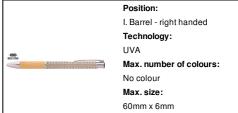

e refill.



## Other colours



#### **Product information**

Item numberAP800504-00Product nameballpoint pen

Description Ecological wheat straw plastic ballpoint pen with bamboo grip and metal parts. With blue refill.

 $\begin{array}{c} \text{Colour(s)} & \text{natural} \\ \text{Size} & \text{\varnothing} 10 \times 137 \text{ mm} \end{array}$ 

Material(s) Bamboo / Wheat straw

Individual product weight 7.5 g
Country of origin CN

Tariff number 9608101000 EAN Code 5996425747666

## **Product specific details**

Pen type Ballpoint pen
Mechanism type Push action
Refill colour blue
Refill ball size 1 mm

# Packing details

Quantity1000 pcsGross weight8.5 kgNet weight7.5 kg

Export carton dimensions 43 x 31 x 18 cm

Cubage 0.02399 m3

Inner carton quantity 50 pcs

# **Printing info**