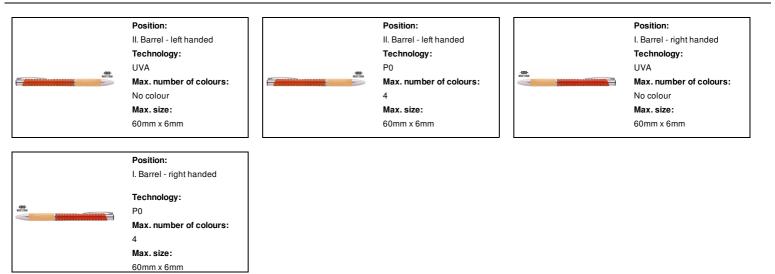

## **Product information**

| ltem number               | AP800504-03                                                                                      |
|---------------------------|--------------------------------------------------------------------------------------------------|
| Product name              | ballpoint pen                                                                                    |
| Description               | Ecological wheat straw plastic ballpoint pen with bamboo grip and metal parts. With blue refill. |
| Colour(s)                 | orange                                                                                           |
| Size                      | ø10×137 mm                                                                                       |
| Material(s)               | Bamboo / Wheat straw                                                                             |
| Individual product weight | 7.5 g                                                                                            |
| Country of origin         | CN                                                                                               |
| Tariff number             | 9608101000                                                                                       |
| EAN Code                  | 5996425747680                                                                                    |
| Product specific details  |                                                                                                  |
| Pen type                  | Ballpoint pen                                                                                    |
| Mechanism type            | Push action                                                                                      |
| Refill colour             | blue                                                                                             |
| Packing details           |                                                                                                  |
| Quantity                  | 1000 pcs                                                                                         |
| Gross weight              | 8.5 kg                                                                                           |
| Net weight                | 7.5 kg                                                                                           |
| Export carton dimensions  | 43 x 31 x 18 cm                                                                                  |
| Cubage                    | 0.02399 m3                                                                                       |
| Inner carton quantity     | 50 pcs                                                                                           |
| Printing info             |                                                                                                  |