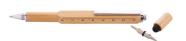

## Tooby multifunctional pen

Multifunctional, twist ballpoint and touch pen in bamboo. With double ended screwdriver bit, spirit level and 7 cm ruler. With blue refill.

# **Product information**

AP800517 Item number

Product name multifunctional pen

 $Multifunctional, twist \ ballpoint\ and\ touch\ pen\ in\ bamboo.\ With\ double\ ended\ screwdriver\ bit,\ spirit\ level\ and\ 7$ Description

cm ruler. With blue refill.

Colour(s) natural

Size ø12×151 mm Material(s)BambooIndividual product weight21 gCountry of originCN

Tariff number 9608101000 EAN Code 5996425749707

# **Product specific details**

Pen type Ballpoint pen
Mechanism type Twist action
Refill colour blue
Refill ball size 1 mm