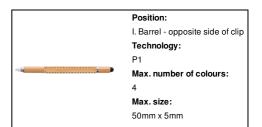

iver bit, spirit level and 7 cm ruler. With blue refill.



## Other colours

# **Product information**

AP800517 Item number

Product name multifunctional pen

 $Multifunctional, twist \ ballpoint\ and\ touch\ pen\ in\ bamboo.\ With\ double\ ended\ screwdriver\ bit,\ spirit\ level\ and\ 7$ Description

cm ruler. With blue refill.

Colour(s) natural

Size ø12×151 mm Material(s)BambooIndividual product weight21 gCountry of originCN

Tariff number 9608101000 EAN Code 5996425749707

# **Product specific details**

Pen type Ballpoint pen
Mechanism type Twist action
Refill colour blue
Refill ball size 1 mm

## Packing details

Quantity500 pcsGross weight11.5 kgNet weight10.5 kg

Export carton dimensions 31 x 26 x 20 cm

Cubage 0.01612 m3

Inner carton quantity 50 pcs

## **Printing info**