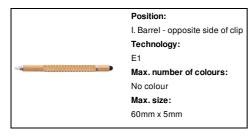

er bit, spirit level and 7 cm ruler. With blue refill.



## Other colours

# **Product information**

AP800517 Item number

Product name multifunctional pen

 $Multifunctional, twist \ ballpoint\ and\ touch\ pen\ in\ bamboo.\ With\ double\ ended\ screwdriver\ bit,\ spirit\ level\ and\ 7$ Description

cm ruler. With blue refill.

Colour(s) natural

Size ø12×151 mm Material(s)BambooIndividual product weight21 gCountry of originCN

Tariff number 9608101000 EAN Code 5996425749707

# **Product specific details**

Pen type Ballpoint pen
Mechanism type Twist action
Refill colour blue
Refill ball size 1 mm

## Packing details

Quantity500 pcsGross weight11.5 kgNet weight10.5 kg

Export carton dimensions 31 x 26 x 20 cm

Cubage 0.01612 m3

Inner carton quantity 50 pcs

## **Printing info**