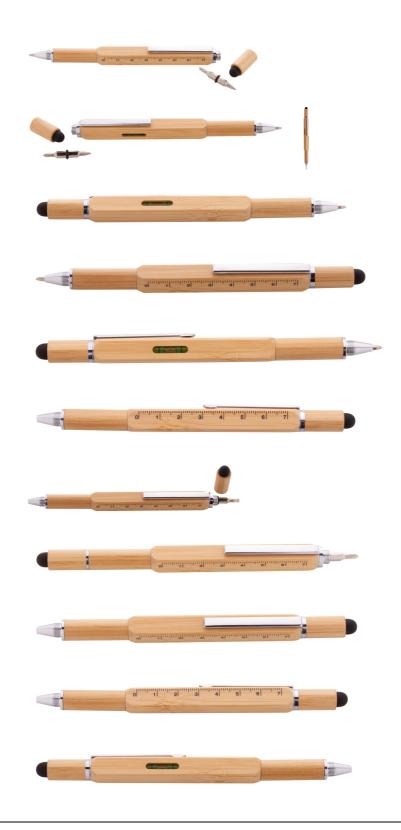

## Tooby multifunctional pen

Multifunctional, twist ballpoint and touch pen in bamboo. With double ended screwdriver bit, spirit level and 7 cm ruler. With blue refill.

# **Product information**

AP800517 Item number

Product name multifunctional pen

 $Multifunctional, twist \ ballpoint\ and\ touch\ pen\ in\ bamboo.\ With\ double\ ended\ screwdriver\ bit,\ spirit\ level\ and\ 7$ Description

cm ruler. With blue refill.

Colour(s) natural

Size ø12×151 mm Material(s)BambooIndividual product weight21 gCountry of originCN

Tariff number 9608101000 EAN Code 5996425749707

# **Product specific details**

Pen type Ballpoint pen
Mechanism type Twist action
Refill colour blue
Refill ball size 1 mm