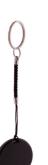

## AP800522-10

Findlt bluetooth key finder

Bluetooth anti-lost key finder device with camera shutter, in round shaped plastic housing. With string and metal keyring. With button cell battery. Operates with a free iOS / Android App.

## Product information

| Item number               | AP800522-10                                                                                                                                                                                  |
|---------------------------|----------------------------------------------------------------------------------------------------------------------------------------------------------------------------------------------|
| Product name              | bluetooth key finder                                                                                                                                                                         |
| Description               | Bluetooth anti-lost key finder device with camera shutter, in round shaped plastic housing. With string and metal keyring. With button cell battery. Operates with a free iOS / Android App. |
| Colour(s)                 | black                                                                                                                                                                                        |
| Size                      | ø37×5 mm                                                                                                                                                                                     |
| Material(s)               | Plastic / Metal                                                                                                                                                                              |
| Individual product weight | 24.2 g                                                                                                                                                                                       |
| Country of origin         | CN                                                                                                                                                                                           |
| Tariff number             | 8543709099                                                                                                                                                                                   |
| EAN Code                  | 5996425750109                                                                                                                                                                                |
| Product specific details  |                                                                                                                                                                                              |
| Bluetooth                 | 1                                                                                                                                                                                            |
| Bluetooth connection type | Bluetooth 5.2                                                                                                                                                                                |
| Battery included          | 1                                                                                                                                                                                            |
| Packing details           |                                                                                                                                                                                              |
| Quantity                  | 500 pcs                                                                                                                                                                                      |
| Gross weight              | 14.3 kg                                                                                                                                                                                      |
| Net weight                | 12.1 kg                                                                                                                                                                                      |
| Export carton dimensions  | 40 x 39 x 56 cm                                                                                                                                                                              |
| Cubage                    | 0.08959 m3                                                                                                                                                                                   |
| Inner carton quantity     | 50 pcs                                                                                                                                                                                       |
| Printing info             |                                                                                                                                                                                              |