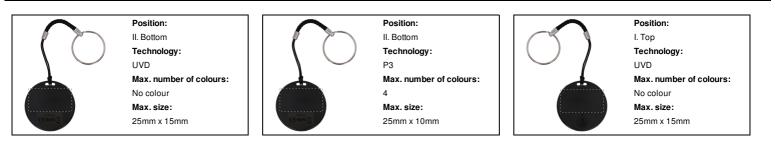

Position: I. Top Technology: P3 Max. number of colours: 4 Max. size: 25mm x 10mm