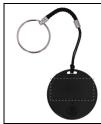

## AP800522-10

Findlt bluetooth key finder

Bluetooth anti-lost key finder device with camera shutter, in round shaped plastic housing. With string and metal keyring. With button cell battery. Operates with a free iOS / Android App.

## Product information

| Item number               | AP800522-10                                                                                                                                                                                  |
|---------------------------|----------------------------------------------------------------------------------------------------------------------------------------------------------------------------------------------|
| Product name              | bluetooth key finder                                                                                                                                                                         |
| Description               | Bluetooth anti-lost key finder device with camera shutter, in round shaped plastic housing. With string and metal keyring. With button cell battery. Operates with a free iOS / Android App. |
| Colour(s)                 | black                                                                                                                                                                                        |
| Size                      | ø37×5 mm                                                                                                                                                                                     |
| Material(s)               | Plastic / Metal                                                                                                                                                                              |
| Individual product weight | 24.2 g                                                                                                                                                                                       |
| Country of origin         | CN                                                                                                                                                                                           |
| Tariff number             | 8543709099                                                                                                                                                                                   |
| EAN Code                  | 5996425750109                                                                                                                                                                                |
| Product specific details  |                                                                                                                                                                                              |
| Bluetooth                 | 1                                                                                                                                                                                            |
| Bluetooth connection type | Bluetooth 5.2                                                                                                                                                                                |
| Battery included          | 1                                                                                                                                                                                            |
| Packing details           |                                                                                                                                                                                              |
| Quantity                  | 500 pcs                                                                                                                                                                                      |
| Gross weight              | 14.3 kg                                                                                                                                                                                      |
| Net weight                | 12.1 kg                                                                                                                                                                                      |
| Export carton dimensions  | 40 x 39 x 56 cm                                                                                                                                                                              |
| Cubage                    | 0.08959 m3                                                                                                                                                                                   |
| Inner carton quantity     | 50 pcs                                                                                                                                                                                       |
| Printing info             |                                                                                                                                                                                              |