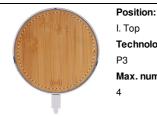

# Printing info

I. Top Technology: P3 Max. number of colours: 4

Position: I. Top Technology: E3 Max. number of colours: No colour

| Max.size: |  |
|-----------|--|
| 60mm      |  |

2/2