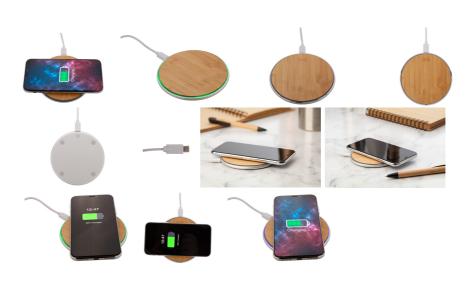

### RalooCharge wireless charger

Wireless fast charger (15W) in recycled aluminium and bamboo housing. Including USB charger cable.

# **Product information**

| Item number               | AP800530-21                                                                                        |  |
|---------------------------|----------------------------------------------------------------------------------------------------|--|
| Product name              | wireless charger                                                                                   |  |
| Description               | Wireless fast charger (15W) in recycled aluminium and bamboo housing. Including USB charger cable. |  |
| Colour(s)                 | natural / silver                                                                                   |  |
| Size                      | ø100×7 mm                                                                                          |  |
| Material(s)               | Recycled aluminium / Bamboo                                                                        |  |
| Individual product weight | 55 g                                                                                               |  |
| Country of origin         | CN                                                                                                 |  |
| Tariff number             | 8504409590                                                                                         |  |
| EAN Code                  | 5996425750758                                                                                      |  |
| Product specific details  |                                                                                                    |  |
| Number of USB ports       | 1                                                                                                  |  |
| USB cable included        | 1                                                                                                  |  |
| USB chargeable            | 1                                                                                                  |  |
| Wireless charger output   | 15W                                                                                                |  |
| Packing details           |                                                                                                    |  |
| Quantity                  | 100 pcs                                                                                            |  |
| Gross weight              | 6 kg                                                                                               |  |
| Net weight                | 5.5 kg                                                                                             |  |
| Export carton dimensions  | 51 x 27 x 22 cm                                                                                    |  |
| Cubage                    | 0.03059 m3                                                                                         |  |
|                           |                                                                                                    |  |