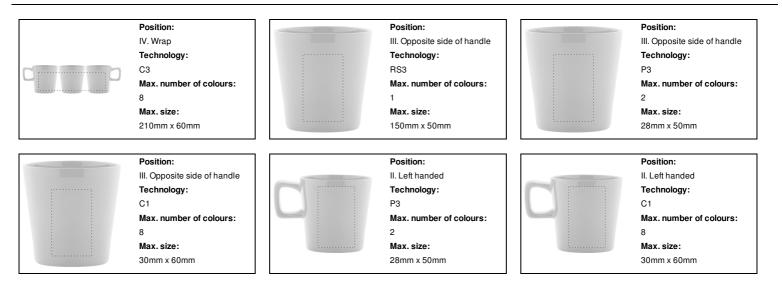

#### Printing info

# Position: I. Right handed Technology: P3 Max. number of colours: 2

Max. size: 28mm x 50mm

Position: I. Right handed Technology: C1 Max. number of colours: 8 Max. size: 30mm x 60mm