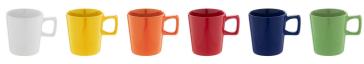

### AP800546-10

# Angulus mug

kraft paper box.





High quality ceramic mug with rectangular handle, 280 ml. In

## Other colours



### **Product information**

| Item number               | AP800546-10                                                                   |
|---------------------------|-------------------------------------------------------------------------------|
| Product name              | mug                                                                           |
| Description               | High quality ceramic mug with rectangular handle, 280 ml. In kraft paper box. |
| Colour(s)                 | black                                                                         |
| Size                      | ø85×89 mm                                                                     |
| Capacity                  | 280 ml                                                                        |