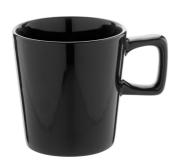

# Angulus mug

kraft paper box.

High quality ceramic mug with rectangular handle, 280 ml. In

### **Product information**

| Item number               | AP800546-10                                                                   |
|---------------------------|-------------------------------------------------------------------------------|
| Product name              | mug                                                                           |
| Description               | High quality ceramic mug with rectangular handle, 280 ml. In kraft paper box. |
| Colour(s)                 | black                                                                         |
| Size                      | ø85×89 mm                                                                     |
| Capacity                  | 280 ml                                                                        |
| Material(s)               | Ceramic                                                                       |
| Individual product weight | 263.89 g                                                                      |
| Country of origin         | CN                                                                            |
| Tariff number             | 6912002910                                                                    |
| EAN Code                  | 5996425816645                                                                 |
| Product specific details  |                                                                               |
| Dishwasher safe           | Yes                                                                           |
| Microwave safe            | Yes                                                                           |
| Packing details           |                                                                               |
| Quantity                  | 36 pcs                                                                        |
| Gross weight              | 11.5 kg                                                                       |
| Net weight                | 9.5 kg                                                                        |
| Export carton dimensions  | 36 x 36 x 31 cm                                                               |
| Cubage                    | 0.0419 m3                                                                     |
| Drinting info             |                                                                               |