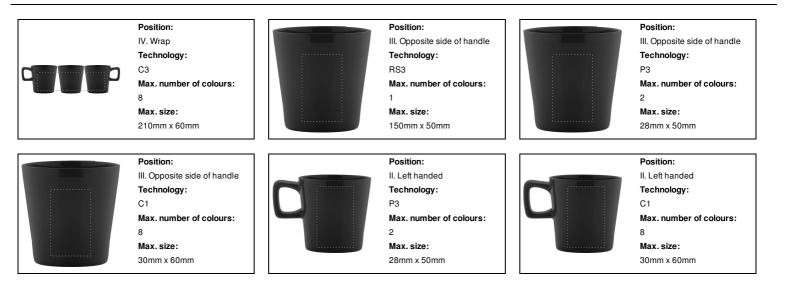

### **Printing info**

Position: I. Right handed Technology: P3 Max. number of colours:

2

Max.size:

28mm x 50mm

Position: I. Right handed Technology: C1 Max. number of colours: 8 Max. size: 30mm x 60mm

2/2