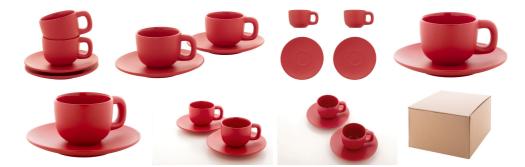

## Caturra espresso cup set

High quality ceramic espresso cup set with 2 cups and saucers. With matte outside and glossy inside finish. 85 ml. In kraft paper box.

## **Product information**

Colour(s)

Size

Item numberAP800552-05Product nameespresso cup set

Description

High quality ceramic espresso cup set with 2 cups and saucers. With matte outside and

glossy inside finish. 85 ml. In kraft paper box.

Packing details

Quantity24 pcsGross weight13.5 kgNet weight12.5 kg

Export carton dimensions 53 x 40 x 20 cm

Cubage 0.04334 m3

Inner carton quantity 1 pcs

**Printing info**