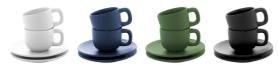

## AP800552-05

## Caturra espresso cup set



High quality ceramic espresso cup set with 2 cups and saucers. With matte outside and glossy inside finish. 85 ml. In kraft paper box.



## Other colours



## **Product information**

Colour(s)

Size

Item numberAP800552-05Product nameespresso cup set

Description

High quality ceramic espresso cup set with 2 cups and saucers. With matte outside and

glossy inside finish. 85 ml. In kraft paper box.

red

130×130×87 mm

Capacity 85 ml
Material(s) Ceramic
Individual product weight 520.83 g
Country of origin CN

Tariff number 6912002910 EAN Code 5996425870609

**Product specific details** 

Dishwasher safe Yes
Microwave safe Yes

Packing details

Quantity24 pcsGross weight13.5 kgNet weight12.5 kg

Export carton dimensions 53 x 40 x 20 cm

Cubage 0.04334 m3

Inner carton quantity 1 pcs

**Printing info**