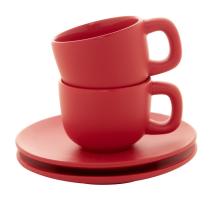

## Caturra espresso cup set

High quality ceramic espresso cup set with 2 cups and saucers. With matte outside and glossy inside finish. 85 ml. In kraft paper box.

## **Product information**

Colour(s)

Size

Item numberAP800552-05Product nameespresso cup set

Description

High quality ceramic espresso cup set with 2 cups and saucers. With matte outside and

glossy inside finish. 85 ml. In kraft paper box.