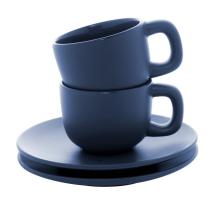

## Caturra espresso cup set

High quality ceramic espresso cup set with 2 cups and saucers. With matte outside and glossy inside finish. 85 ml. In kraft paper box.

## **Product information**

Colour(s)

Size

Item numberAP800552-06AProduct nameespresso cup set

Description

High quality ceramic espresso cup set with 2 cups and saucers. With matte outside and

glossy inside finish. 85 ml. In kraft paper box.