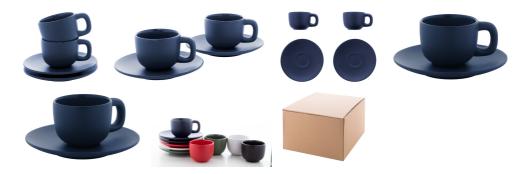

## Caturra espresso cup set

High quality ceramic espresso cup set with 2 cups and saucers. With matte outside and glossy inside finish. 85 ml. In kraft paper box.

## **Product information**

Colour(s)

Size

Item numberAP800552-06AProduct nameespresso cup set

Description

High quality ceramic espresso cup set with 2 cups and saucers. With matte outside and

glossy inside finish. 85 ml. In kraft paper box.