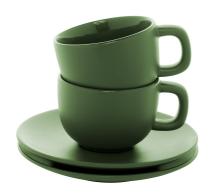

## Caturra Plus cappuccino cup set

High quality ceramic cappuccino cup set with 2 cups and saucers. With matte outside and glossy inside finish. 200 ml. In kraft paper box.

## **Product information**

Item numberAP800556-07Product namecappuccino cup set

Description

High quality ceramic cappuccino cup set with 2 cups and saucers. With matte outside and

glossy inside finish. 200 ml. In kraft paper box.