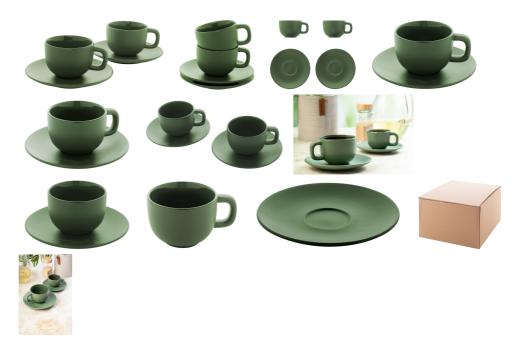

## Caturra Plus cappuccino cup set

High quality ceramic cappuccino cup set with 2 cups and saucers. With matte outside and glossy inside finish. 200 ml. In kraft paper box.

## **Product information**

Item numberAP800556-07Product namecappuccino cup set

Description

High quality ceramic cappuccino cup set with 2 cups and saucers. With matte outside and

glossy inside finish. 200 ml. In kraft paper box.

Colour(s) green

Size 160×160×110 mm

Capacity 200 ml
Material(s) Ceramic
Individual product weight 687.5 g
Country of origin CN

Tariff number 6912002910 EAN Code 5996425870845

**Product specific details** 