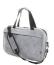

# Refelt Docu RPET felt document bag

RPET felt document bag with zipped main compartment and front pocket. With laptop (15") compartment, trolley strap and adjustable shoulder strap. With distinctive RPET label.

## **Product information**

AP800571-80 Item number

Product name RPET felt document bag

RPET felt document bag with zipped main compartment and front pocket. With laptop Description

(15") compartment, trolley strap and adjustable shoulder strap. With distinctive RPET

label.

dark grey

405×280×110 mm Recycled PET felt

287.5 g CN

4202129190 5996425882978

**Product specific details** 

Individual product weight