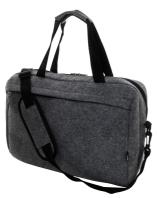

# Refelt Docu RPET felt document bag

RPET felt document bag with zipped main compartment and front pocket. With laptop (15") compartment, trolley strap and adjustable shoulder strap. With distinctive RPET label.

## **Product information**

AP800571-80 Item number

Product name RPET felt document bag

RPET felt document bag with zipped main compartment and front pocket. With laptop Description

(15") compartment, trolley strap and adjustable shoulder strap. With distinctive RPET

label.

dark grey

405×280×110 mm Recycled PET felt

287.5 g CN

4202129190 5996425882978

**Product specific details** 

Individual product weight