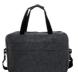

# Refelt Docu RPET felt document bag

RPET felt document bag with zipped main compartment and front pocket. With laptop (15") compartment, trolley strap and adjustable shoulder strap. With distinctive RPET label.

## **Product information**

AP800571-80 Item number

Product name RPET felt document bag

RPET felt document bag with zipped main compartment and front pocket. With laptop Description

(15") compartment, trolley strap and adjustable shoulder strap. With distinctive RPET

label.

dark grey

405×280×110 mm Recycled PET felt

287.5 g CN

4202129190 5996425882978

**Product specific details** 

Individual product weight