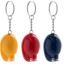

## **Product information**

| Item number                    | AP800659-01                                                                         |
|--------------------------------|-------------------------------------------------------------------------------------|
| Product name                   | keyring                                                                             |
| Description                    | Plastic safety helmet shaped keyring with LED flashlight. With button cell battery. |
| Colour(s)                      | white                                                                               |
| Size                           | 45×33×20 mm                                                                         |
| Material(s)                    | Plastic                                                                             |
| Individual product weight      | 14 g                                                                                |
| Country of origin              | CN                                                                                  |
| Tariff number                  | 8513100000                                                                          |
| EAN Code                       | 5996425587156                                                                       |
| Product specific details       |                                                                                     |
| Battery included               | 1                                                                                   |
| Quantity and type of batteries | Button cell battery                                                                 |
| Packing details                |                                                                                     |
| Quantity                       | 500 pcs                                                                             |
| Gross weight                   | 8 kg                                                                                |
| Netweight                      | 7 kg                                                                                |
| Export carton dimensions       | 48 x 20 x 26 cm                                                                     |
| Cubage                         | 0.02496 m3                                                                          |
| Printing info                  |                                                                                     |

## Bobby Plus keyring

Plastic safety helmet shaped keyring with LED flashlight. With button cell battery.