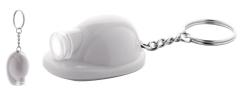

## **Product information**

| Item number                    | AP800659-01                                                                         |
|--------------------------------|-------------------------------------------------------------------------------------|
| Product name                   | keyring                                                                             |
| Description                    | Plastic safety helmet shaped keyring with LED flashlight. With button cell battery. |
| Colour(s)                      | white                                                                               |
| Size                           | 45×33×20 mm                                                                         |
| Material(s)                    | Plastic                                                                             |
| Individual product weight      | 14 g                                                                                |
| Country of origin              | CN                                                                                  |
| Tariff number                  | 8513100000                                                                          |
| EAN Code                       | 5996425587156                                                                       |
| Product specific details       |                                                                                     |
| Battery included               | 1                                                                                   |
| Quantity and type of batteries | Button cell battery                                                                 |
| Packing details                |                                                                                     |
| Quantity                       | 500 pcs                                                                             |
| Gross weight                   | 8 kg                                                                                |
| Netweight                      | 7 kg                                                                                |
| Export carton dimensions       | 48 x 20 x 26 cm                                                                     |
| Cubage                         | 0.02496 m3                                                                          |
| Printing info                  |                                                                                     |

## Bobby Plus keyring

Plastic safety helmet shaped keyring with LED flashlight. With button cell battery.