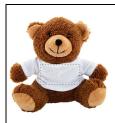

AP800738

Rebear RPET plush teddy bear

## **Product information**

RPET plush teddy bear with printable T-shirt in RPET polyester. Orders without printing are delivered with detached T-shirt.

| Item number               | AP800738                                                                                                                     |
|---------------------------|------------------------------------------------------------------------------------------------------------------------------|
| Product name              | RPET plush teddy bear                                                                                                        |
| Description               | RPET plush teddy bear with printable T-shirt in RPET polyester. Orders without printing are delivered with detached T-shirt. |
| Colour(s)                 | brown                                                                                                                        |
| Size                      | 150 mm                                                                                                                       |
| Material(s)               | Recycled PET / Recycled PET polyester                                                                                        |
| Individual product weight | 46.67 g                                                                                                                      |
| Country of origin         | CN                                                                                                                           |
| Tariff number             | 9503004100                                                                                                                   |
| EAN Code                  | 5996425782629                                                                                                                |
| Product specific details  |                                                                                                                              |