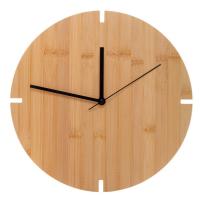

### Tokei bamboo wall clock

Round bamboo wall clock. Operates with 1 AA battery, without battery.

### **Product information**

Item number AP800758

Product name bamboo wall clock

Description Round bamboo wall clock. Operates with 1 AA battery, without battery.

Colour(s) natural
Size ø300 mm
Material(s) Bamboo
Individual product weight 416.67 g
Country of origin CN