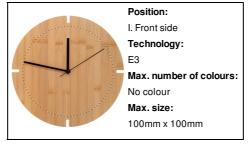

### AP800758

### Tokei bamboo wall clock



Round bamboo wall clock. Operates with 1 AA battery, without battery.











### Other colours

### **Product information**

Item number AP800758

Product name bamboo wall clock

Description Round bamboo wall clock. Operates with 1 AA battery, without battery.

Colour(s) natural
Size ø300 mm
Material(s) Bamboo
Individual product weight 416.67 g
Country of origin CN

Tariff number 9105210000 EAN Code 5996425792574

# **Product specific details**

### Battery included

## **Packing details**

Quantity12 pcsGross weight7.5 kgNet weight5 kg

Export carton dimensions 60 x 33 x 33 cm Cubage 0.06534 m3

## **Printing info**