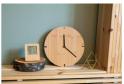

### Tokei bamboo wall clock

Round bamboo wall clock. Operates with 1 AA battery, without battery.

### **Product information**

Item number AP800758

Product name bamboo wall clock

Description Round bamboo wall clock. Operates with 1 AA battery, without battery.

Colour(s) natural
Size ø300 mm
Material(s) Bamboo
Individual product weight 416.67 g
Country of origin CN