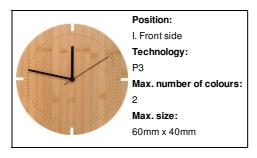

### AP800758

### Tokei bamboo wall clock



Round bamboo wall clock. Operates with 1 AA battery, without battery.











### Other colours

### **Product information**

Item number AP800758

Product name bamboo wall clock

Description Round bamboo wall clock. Operates with 1 AA battery, without battery.

Colour(s) natural
Size ø300 mm
Material(s) Bamboo
Individual product weight 416.67 g
Country of origin CN

Tariff number 9105210000 EAN Code 5996425792574

# **Product specific details**

### Battery included

## **Packing details**

Quantity12 pcsGross weight7.5 kgNet weight5 kg

Export carton dimensions 60 x 33 x 33 cm Cubage 0.06534 m3

## **Printing info**