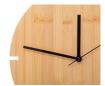

### Tokei bamboo wall clock

Round bamboo wall clock. Operates with 1 AA battery, without battery.

### **Product information**

Item number AP800758

Product name bamboo wall clock

Description Round bamboo wall clock. Operates with 1 AA battery, without battery.

Colour(s) natural
Size ø300 mm
Material(s) Bamboo
Individual product weight 416.67 g
Country of origin CN