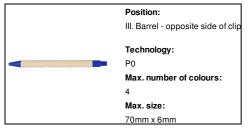

# AP806654-06

## Plarri ballpoint pen

Re pa

Recycled paper ballpoint pen with biodegradable PLA plastic parts. With blue refill.

#### Other colours



#### **Product information**

Item numberAP806654-06Product nameballpoint pen

Description Recycled paper ballpoint pen with biodegradable PLA plastic parts. With blue refill.

Colour(s) blue / natural Size ø9×137 mm

Material(s) Recycled paper / PLA

Individual product weight 6 g
Country of origin CN

Tariff number 9608101000 EAN Code 5996425588184

## **Product specific details**

Pen type Ballpoint pen
Refill colour blue
Refill ball size 1 mm

# Packing details

Quantity1000 pcsGross weight6.5 kgNet weight6 kg

Export carton dimensions 40 x 31 x 17 cm

Cubage 0.02108 m3

Inner carton quantity 50 pcs

#### **Printing info**