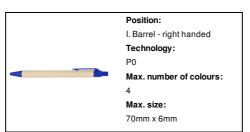

806654-06

## Plarri ballpoint pen

Re pa

Recycled paper ballpoint pen with biodegradable PLA plastic parts. With blue refill.

#### Other colours



#### **Product information**

Item numberAP806654-06Product nameballpoint pen

Description Recycled paper ballpoint pen with biodegradable PLA plastic parts. With blue refill.

Colour(s) blue / natural Size ø9×137 mm

Material(s) Recycled paper / PLA

Individual product weight 6 g
Country of origin CN

Tariff number 9608101000 EAN Code 5996425588184

## **Product specific details**

Pen type Ballpoint pen
Refill colour blue
Refill ball size 1 mm

# Packing details

Quantity1000 pcsGross weight6.5 kgNet weight6 kg

Export carton dimensions 40 x 31 x 17 cm

Cubage 0.02108 m3

Inner carton quantity 50 pcs

#### **Printing info**