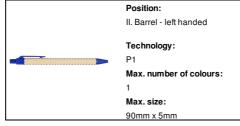

# AP806654-06

## Plarri ballpoint pen

Re pa

Recycled paper ballpoint pen with biodegradable PLA plastic parts. With blue refill.

#### Other colours



#### **Product information**

Item numberAP806654-06Product nameballpoint pen

Description Recycled paper ballpoint pen with biodegradable PLA plastic parts. With blue refill.

Colour(s) blue / natural Size ø9×137 mm

Material(s) Recycled paper / PLA

Individual product weight 6 g
Country of origin CN

Tariff number 9608101000 EAN Code 5996425588184

## **Product specific details**

Pen type Ballpoint pen
Refill colour blue
Refill ball size 1 mm

# Packing details

Quantity1000 pcsGross weight6.5 kgNet weight6 kg

Export carton dimensions 40 x 31 x 17 cm

Cubage 0.02108 m3

Inner carton quantity 50 pcs

#### **Printing info**