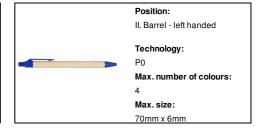

# AP806654-06

## Plarri ballpoint pen

Re pa

Recycled paper ballpoint pen with biodegradable PLA plastic parts. With blue refill.

#### Other colours



#### **Product information**

Item numberAP806654-06Product nameballpoint pen

Description Recycled paper ballpoint pen with biodegradable PLA plastic parts. With blue refill.

Colour(s) blue / natural Size ø9×137 mm

Material(s) Recycled paper / PLA

Individual product weight 6 g
Country of origin CN

Tariff number 9608101000 EAN Code 5996425588184

## **Product specific details**

Pen type Ballpoint pen
Refill colour blue
Refill ball size 1 mm

# Packing details

Quantity1000 pcsGross weight6.5 kgNet weight6 kg

Export carton dimensions 40 x 31 x 17 cm

Cubage 0.02108 m3

Inner carton quantity 50 pcs

#### **Printing info**