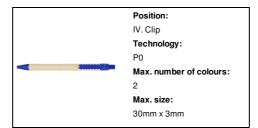

# AP806654-06

## Plarri ballpoint pen

Re pa

Recycled paper ballpoint pen with biodegradable PLA plastic parts. With blue refill.

#### Other colours



#### **Product information**

Item numberAP806654-06Product nameballpoint pen

Description Recycled paper ballpoint pen with biodegradable PLA plastic parts. With blue refill.

Colour(s) blue / natural Size ø9×137 mm

Material(s) Recycled paper / PLA

Individual product weight 6 g
Country of origin CN

Tariff number 9608101000 EAN Code 5996425588184

## **Product specific details**

Pen type Ballpoint pen
Refill colour blue
Refill ball size 1 mm

# Packing details

Quantity1000 pcsGross weight6.5 kgNet weight6 kg

Export carton dimensions 40 x 31 x 17 cm

Cubage 0.02108 m3

Inner carton quantity 50 pcs

#### **Printing info**