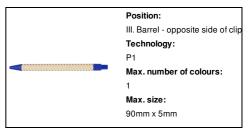

# AP806654-06

## Plarri ballpoint pen

Re pa

Recycled paper ballpoint pen with biodegradable PLA plastic parts. With blue refill.

#### Other colours



#### **Product information**

Item numberAP806654-06Product nameballpoint pen

Description Recycled paper ballpoint pen with biodegradable PLA plastic parts. With blue refill.

Colour(s) blue / natural Size ø9×137 mm

Material(s) Recycled paper / PLA

Individual product weight 6 g
Country of origin CN

Tariff number 9608101000 EAN Code 5996425588184

## **Product specific details**

Pen type Ballpoint pen
Refill colour blue
Refill ball size 1 mm

# Packing details

Quantity1000 pcsGross weight6.5 kgNet weight6 kg

Export carton dimensions 40 x 31 x 17 cm

Cubage 0.02108 m3

Inner carton quantity 50 pcs

#### **Printing info**