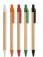

# AP806654-06

## Plarri ballpoint pen

Re pa

Recycled paper ballpoint pen with biodegradable PLA plastic parts. With blue refill.

#### Other colours



#### **Product information**

Item numberAP806654-06Product nameballpoint pen

Description Recycled paper ballpoint pen with biodegradable PLA plastic parts. With blue refill.

Colour(s) blue / natural Size ø9×137 mm

Material(s) Recycled paper / PLA

Individual product weight 6 g
Country of origin CN

Tariff number 9608101000 EAN Code 5996425588184

## **Product specific details**

Pen type Ballpoint pen
Refill colour blue
Refill ball size 1 mm

# Packing details

Quantity1000 pcsGross weight6.5 kgNet weight6 kg

Export carton dimensions 40 x 31 x 17 cm

Cubage 0.02108 m3

Inner carton quantity 50 pcs

#### **Printing info**