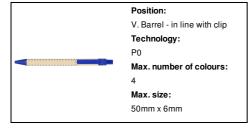

# AP806654-06

## Plarri ballpoint pen

Re pa

Recycled paper ballpoint pen with biodegradable PLA plastic parts. With blue refill.

#### Other colours



#### **Product information**

Item numberAP806654-06Product nameballpoint pen

Description Recycled paper ballpoint pen with biodegradable PLA plastic parts. With blue refill.

Colour(s) blue / natural Size ø9×137 mm

Material(s) Recycled paper / PLA

Individual product weight 6 g
Country of origin CN

Tariff number 9608101000 EAN Code 5996425588184

## **Product specific details**

Pen type Ballpoint pen
Refill colour blue
Refill ball size 1 mm

# Packing details

Quantity1000 pcsGross weight6.5 kgNet weight6 kg

Export carton dimensions 40 x 31 x 17 cm

Cubage 0.02108 m3

Inner carton quantity 50 pcs

#### **Printing info**