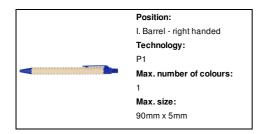

AP806654-06

## Plarri ballpoint pen

Re pa

Recycled paper ballpoint pen with biodegradable PLA plastic parts. With blue refill.

#### Other colours



#### **Product information**

Item numberAP806654-06Product nameballpoint pen

Description Recycled paper ballpoint pen with biodegradable PLA plastic parts. With blue refill.

Colour(s) blue / natural Size ø9×137 mm

Material(s) Recycled paper / PLA

Individual product weight 6 g
Country of origin CN

Tariff number 9608101000 EAN Code 5996425588184

## **Product specific details**

Pen type Ballpoint pen
Refill colour blue
Refill ball size 1 mm

# Packing details

Quantity1000 pcsGross weight6.5 kgNet weight6 kg

Export carton dimensions 40 x 31 x 17 cm

Cubage 0.02108 m3

Inner carton quantity 50 pcs

#### **Printing info**