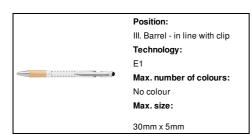

#### **Product information**

Item numberAP806986-01Product nametouch ballpoint pen

Description

Aluminium ballpoint and touch screen pen with bamboo grip and rubberized finish. With special coating for

mirror laser engraving. With blue refill.

Colour(s) white

Size ø10×142 mm

Material(s) Aluminium / Bamboo

Individual product weight 15 g

Country of origin CN

 Tariff number
 9608101000

 EAN Code
 5996425620389

# **Product specific details**

Pen type Ballpoint pen
Mechanism type Push action
Refill colour blue
Refill type Normal refill

Touch screen stylus 1
Refill ball size 1 mm

# Packing details

Quantity1000 pcsGross weight16 kgNet weight15 kg

Export carton dimensions  $42 \times 31 \times 19 \text{ cm}$  Cubage 0.02474 m3 Inner carton quantity 50 pcs

## **Printing info**