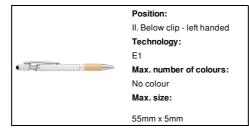

#### **Product information**

Item numberAP806986-01Product nametouch ballpoint pen

Description

Aluminium ballpoint and touch screen pen with bamboo grip and rubberized finish. With special coating for

mirror laser engraving. With blue refill.

Colour(s) white

Size ø10×142 mm

Material(s) Aluminium / Bamboo

Individual product weight 15 g

Country of origin CN

 Tariff number
 9608101000

 EAN Code
 5996425620389

# **Product specific details**

Pen type Ballpoint pen
Mechanism type Push action
Refill colour blue
Refill type Normal refill

Touch screen stylus 1
Refill ball size 1 mm

# Packing details

Quantity1000 pcsGross weight16 kgNet weight15 kg

Export carton dimensions  $42 \times 31 \times 19 \text{ cm}$  Cubage 0.02474 m3 Inner carton quantity 50 pcs

## **Printing info**