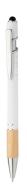

### Bonnel touch ballpoint pen

Aluminium ballpoint and touch screen pen with bamboo grip and rubberized finish. With special coating for mirror laser engraving. With blue refill.

#### **Product information**

Item numberAP806986-01Product nametouch ballpoint pen

Description

Aluminium ballpoint and touch screen pen with bamboo grip and rubberized finish. With special coating for

mirror laser engraving. With blue refill.

Colour(s) white

Size ø10×142 mm

Material(s) Aluminium / Bamboo

Individual product weight 15 g

Country of origin CN

 Tariff number
 9608101000

 EAN Code
 5996425620389