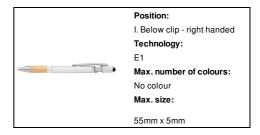

### **Product information**

Item numberAP806986-01Product nametouch ballpoint pen

Description

Aluminium ballpoint and touch screen pen with bamboo grip and rubberized finish. With special coating for

mirror laser engraving. With blue refill.

Colour(s) white

Size ø10×142 mm

Material(s) Aluminium / Bamboo

Individual product weight 15 g

Country of origin CN

 Tariff number
 9608101000

 EAN Code
 5996425620389

# **Product specific details**

Pen type Ballpoint pen
Mechanism type Push action
Refill colour blue
Refill type Normal refill

Touch screen stylus 1
Refill ball size 1 mm

# Packing details

Quantity1000 pcsGross weight16 kgNet weight15 kg

Export carton dimensions  $42 \times 31 \times 19 \text{ cm}$  Cubage 0.02474 m3 Inner carton quantity 50 pcs

## **Printing info**