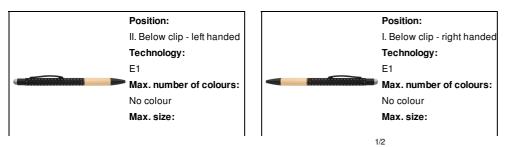

## **Product information**

| ltem number               | AP806987-21                                                                                                                                                              |
|---------------------------|--------------------------------------------------------------------------------------------------------------------------------------------------------------------------|
| Product name              | touch ballpoint pen                                                                                                                                                      |
| Description               | Aluminium ballpoint and touch screen pen with bamboo grip and rubberized finish. With special coating for mirror engraving matching the stylus colour. With blue refill. |
| Colour(s)                 | silver / black                                                                                                                                                           |
| Size                      | ø10×142 mm                                                                                                                                                               |
| Material(s)               | Aluminium / Bamboo                                                                                                                                                       |
| Individual product weight | 15 g                                                                                                                                                                     |
| Country of origin         | CN                                                                                                                                                                       |
| Tariff number             | 9608101000                                                                                                                                                               |
| EAN Code                  | 5996425620501                                                                                                                                                            |
| Product specific details  |                                                                                                                                                                          |
| Pen type                  | Ballpoint pen                                                                                                                                                            |
| Mechanism type            | Push action                                                                                                                                                              |
| Refill colour             | blue                                                                                                                                                                     |
| Refill type               | Normal refill                                                                                                                                                            |
| Touch screen stylus       | 1                                                                                                                                                                        |
| Refill ball size          | 1 mm                                                                                                                                                                     |
| Packing details           |                                                                                                                                                                          |
| Quantity                  | 500 pcs                                                                                                                                                                  |
| Gross weight              | 8 kg                                                                                                                                                                     |
| Net weight                | 7.5 kg                                                                                                                                                                   |
| Export carton dimensions  | 47 x 16 x 18 cm                                                                                                                                                          |
| Cubage                    | 0.01396 m3                                                                                                                                                               |
| Inner carton quantity     | 50 pcs                                                                                                                                                                   |
| Printing info             |                                                                                                                                                                          |