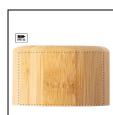

AP808040-10

Chiang RPET coaster set

10 pc RPET felt coaster set in bamboo desk holder. With distinctive RPET logo on each coaster.

## **Product information**

| Item number               | AP808040-10                                                                                    |
|---------------------------|------------------------------------------------------------------------------------------------|
| Product name              | RPET coaster set                                                                               |
| Description               | 10 pc RPET felt coaster set in bamboo desk holder. With distinctive RPET logo on each coaster. |
| Colour(s)                 | black / natural                                                                                |
| Size                      | 115×70 mm                                                                                      |
| Material(s)               | Recycled PET felt / Bamboo                                                                     |
| Individual product weight | 260 g                                                                                          |
| Country of origin         | CN                                                                                             |
| Tariff number             | 3924100090                                                                                     |
| EAN Code                  | 5996425734963                                                                                  |
| Product specific details  |                                                                                                |