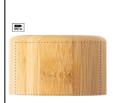

AP808040-10

Chiang RPET coaster set

10 pc RPET felt coaster set in bamboo desk holder. With distinctive RPET logo on each coaster.

## **Product information**

| Item number               | AP808040-10                                                                                    |
|---------------------------|------------------------------------------------------------------------------------------------|
| Product name              | RPET coaster set                                                                               |
| Description               | 10 pc RPET felt coaster set in bamboo desk holder. With distinctive RPET logo on each coaster. |
| Colour(s)                 | black / natural                                                                                |
| Size                      | 115×70 mm                                                                                      |
| Material(s)               | Recycled PET felt / Bamboo                                                                     |
| Individual product weight | 260 g                                                                                          |
| Country of origin         | CN                                                                                             |
| Tariff number             | 3924100090                                                                                     |
| EAN Code                  | 5996425734963                                                                                  |
| Product specific details  |                                                                                                |