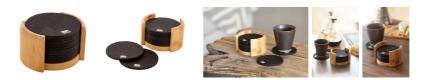

AP808040-10

Chiang RPET coaster set

10 pc RPET felt coaster set in bamboo desk holder. With distinctive RPET logo on each coaster.

## **Product information**

| Item number               | AP808040-10                                                                                    |
|---------------------------|------------------------------------------------------------------------------------------------|
| Product name              | RPET coaster set                                                                               |
| Description               | 10 pc RPET felt coaster set in bamboo desk holder. With distinctive RPET logo on each coaster. |
| Colour(s)                 | black / natural                                                                                |
| Size                      | 115×70 mm                                                                                      |
| Material(s)               | Recycled PET felt / Bamboo                                                                     |
| Individual product weight | 260 g                                                                                          |
| Country of origin         | CN                                                                                             |
| Tariff number             | 3924100090                                                                                     |
| EAN Code                  | 5996425734963                                                                                  |
| Product specific details  |                                                                                                |