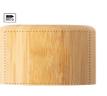

AP808040-10

Chiang RPET coaster set

10 pc RPET felt coaster set in bamboo desk holder. With distinctive RPET logo on each coaster.

## **Product information**

| Item number               | AP808040-10                                                                                    |
|---------------------------|------------------------------------------------------------------------------------------------|
| Product name              | RPET coaster set                                                                               |
| Description               | 10 pc RPET felt coaster set in bamboo desk holder. With distinctive RPET logo on each coaster. |
| Colour(s)                 | black / natural                                                                                |
| Size                      | 115×70 mm                                                                                      |
| Material(s)               | Recycled PET felt / Bamboo                                                                     |
| Individual product weight | 260 g                                                                                          |
| Country of origin         | CN                                                                                             |
| Tariff number             | 3924100090                                                                                     |
| EAN Code                  | 5996425734963                                                                                  |
| Product specific details  |                                                                                                |