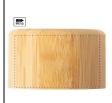

AP808040-10

Chiang RPET coaster set

10 pc RPET felt coaster set in bamboo desk holder. With distinctive RPET logo on each coaster.

## **Product information**

| Item number               | AP808040-10                                                                                    |
|---------------------------|------------------------------------------------------------------------------------------------|
| Product name              | RPET coaster set                                                                               |
| Description               | 10 pc RPET felt coaster set in bamboo desk holder. With distinctive RPET logo on each coaster. |
| Colour(s)                 | black / natural                                                                                |
| Size                      | 115×70 mm                                                                                      |
| Material(s)               | Recycled PET felt / Bamboo                                                                     |
| Individual product weight | 260 g                                                                                          |
| Country of origin         | CN                                                                                             |
| Tariff number             | 3924100090                                                                                     |
| EAN Code                  | 5996425734963                                                                                  |
| Product specific details  |                                                                                                |