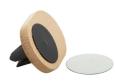

AP808063

Boovent car mobile holder

Bamboo, magnetic car mobile holder with air vent mounting. Including self-adhesive metal plate. In kraft paper box.

## **Product information**

| ltem number               | AP808063                                                                                                               |
|---------------------------|------------------------------------------------------------------------------------------------------------------------|
| Product name              | car mobile holder                                                                                                      |
| Description               | Bamboo, magnetic car mobile holder with air vent mounting. Including self-adhesive metal plate. In kraft paper<br>box. |
| Colour(s)                 | natural                                                                                                                |
| Size                      | 58×40×28 mm                                                                                                            |
| Material(s)               | Bamboo / Metal                                                                                                         |
| Individual product weight | 32.5 g                                                                                                                 |
| Country of origin         | CN                                                                                                                     |
| Tariff number             | 4421910000                                                                                                             |
| EAN Code                  | 5996425783718                                                                                                          |
| Product specific details  |                                                                                                                        |