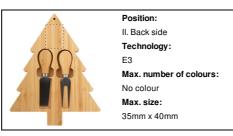

ife set in Christmas design, with Christmas tree shaped cutting board and 2 stainless steel cheese knives. In kraft paper box.



## Other colours

#### **Product information**

Item number AP808066

Product name Christmas cheese knife set

Description

Bamboo cheese knife set in Christmas design, with Christmas tree shaped cutting board and 2 stainless steel

cheese knives. In kraft paper box.

Colour(s) natural

Size 195×250×20 mm
Material(s) Stainless steel

Individual product weight 350 g
Country of origin CN

Tariff number 4419110000 EAN Code 5996425780540

# **Product specific details**

Dishwasher safe No Microwave safe No

## **Packing details**

Quantity40 pcsGross weight15 kgNet weight14 kg

Export carton dimensions 56 x 27 x 43 cm Cubage 0.06668 m3

# **Printing info**