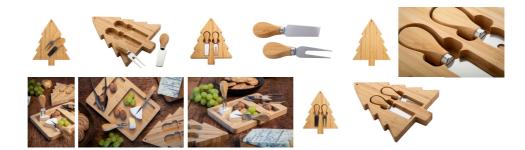

## Jarlsberg Christmas cheese knife set

Bamboo cheese knife set in Christmas design, with Christmas tree shaped cutting board and 2 stainless steel cheese knives. In kraft paper box.

#### **Product information**

Item number AP808066

Product name Christmas cheese knife set

Description

Bamboo cheese knife set in Christmas design, with Christmas tree shaped cutting board and 2 stainless steel

cheese knives. In kraft paper box.

Colour(s) natural

Size 195×250×20 mm
Material(s) Stainless steel

Individual product weight 350 g
Country of origin CN

Tariff number 4419110000 EAN Code 5996425780540