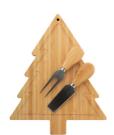

## Jarlsberg Christmas cheese knife set

Bamboo cheese knife set in Christmas design, with Christmas tree shaped cutting board and 2 stainless steel cheese knives. In kraft paper box.

#### **Product information**

Item number AP808066

Product name Christmas cheese knife set

Description

Bamboo cheese knife set in Christmas design, with Christmas tree shaped cutting board and 2 stainless steel

cheese knives. In kraft paper box.

Colour(s) natural

Size 195×250×20 mm
Material(s) Stainless steel

Individual product weight 350 g
Country of origin CN

Tariff number 4419110000 EAN Code 5996425780540