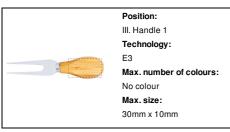

knife set in Christmas design, with Christmas tree shaped cutting board and 2 stainless steel cheese knives. In kraft paper box.



## Other colours

#### **Product information**

Item number AP808066

Product name Christmas cheese knife set

Description

Bamboo cheese knife set in Christmas design, with Christmas tree shaped cutting board and 2 stainless steel

cheese knives. In kraft paper box.

Colour(s) natural

Size 195×250×20 mm
Material(s) Stainless steel

Individual product weight 350 g
Country of origin CN

Tariff number 4419110000 EAN Code 5996425780540

# **Product specific details**

Dishwasher safe No Microwave safe No

## **Packing details**

Quantity40 pcsGross weight15 kgNet weight14 kg

Export carton dimensions 56 x 27 x 43 cm Cubage 0.06668 m3

# **Printing info**