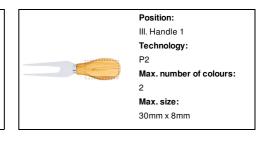

e knife set in Christmas design, with Christmas tree shaped cutting board and 2 stainless steel cheese knives. In kraft paper box.



## Other colours

#### **Product information**

Item number AP808066

Product name Christmas cheese knife set

Description

Bamboo cheese knife set in Christmas design, with Christmas tree shaped cutting board and 2 stainless steel

cheese knives. In kraft paper box.

Colour(s) natural

Size 195×250×20 mm
Material(s) Stainless steel

Individual product weight 350 g
Country of origin CN

Tariff number 4419110000 EAN Code 5996425780540

# **Product specific details**

Dishwasher safe No Microwave safe No

## **Packing details**

Quantity40 pcsGross weight15 kgNet weight14 kg

Export carton dimensions 56 x 27 x 43 cm Cubage 0.06668 m3

# **Printing info**