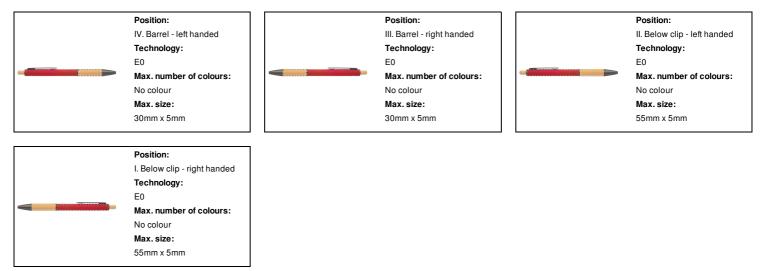

## **Product information**

| Product Information       |                                                                                                                             |
|---------------------------|-----------------------------------------------------------------------------------------------------------------------------|
| Item number               | AP808075-05                                                                                                                 |
| Product name              | ballpoint pen                                                                                                               |
| Description               | Recycled aluminium ballpoint pen with bamboo grip and button, rubbized body and gunmetal finish parts.<br>With blue refill. |
| Colour(s)                 | red                                                                                                                         |
| Size                      | ø9×138 mm                                                                                                                   |
| Material(s)               | Recycled aluminium / Bamboo                                                                                                 |
| Individual product weight | 13 g                                                                                                                        |
| Country of origin         | CN                                                                                                                          |
| Tariff number             | 9608101000                                                                                                                  |
| EAN Code                  | 5996425782865                                                                                                               |
| Product specific details  |                                                                                                                             |
| Pen type                  | Ballpoint pen                                                                                                               |
| Mechanism type            | Push action                                                                                                                 |
| Refill colour             | blue                                                                                                                        |
| Refill type               | Normal refill                                                                                                               |
| Refill ball size          | 1 mm                                                                                                                        |
| Packing details           |                                                                                                                             |
| Quantity                  | 500 pcs                                                                                                                     |
| Gross weight              | 7 kg                                                                                                                        |
| Net weight                | 6.5 kg                                                                                                                      |
| Export carton dimensions  | 48 x 19 x 20 cm                                                                                                             |
| Cubage                    | 0.01824 m3                                                                                                                  |
| Inner carton quantity     | 50 pcs                                                                                                                      |
| Printing info             |                                                                                                                             |